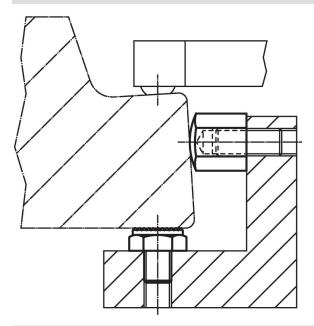

sub> | I  | t  |      | torque <sup>1)</sup><br>max. | _   |            |
| [mm]                                                      |                |                |    |    | [mm] | [Nm]                         | [9] |            |
| with female thread, bearing surface spherical – picture 5 |                |                |    |    |      |                              |     |            |
| 25                                                        | M8             | 19.4           | 25 | 12 | 17   | 25                           | 41  | 22690.0423 |

<sup>1)</sup> The tightening torque of bolts with female thread is for threaded pins, quality 8. The bolt has to be tightened over the total thread length.

www.halder.fr Page 1 of 2 Published on: 11.8.2024

## **Application example**



## Compliance

### **RoHS** compliant

Contains lead - compliant according to exceptions 6a / 6b / 6c.

### Contains SVHC substances >0,1% w/w

Contains lead - SVHC list [REACH] as of 27.06.2024.

### **Contains Proposition 65 substances**



Lead can cause cancer and reproductive harm from exposure https://www.P65Warnings.ca.gov/

### **Free from Conflict Minerals**

This product does not contain any substances designated as "conflict minerals" such as tantalum, tin, gold or tungsten from the Democratic Republic of Congo or adjacent countries.

www.halder.fr



Page 2 of 2 Published on: 11.8.2024