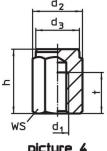

## **Drawing**

picture 2

picture 3

picture 5

# **Order information**

| Dimensions                                                |                |                |    |    | ws   | Tightening                   | I   | Art. No.   |
|-----------------------------------------------------------|----------------|----------------|----|----|------|------------------------------|-----|------------|
| <b>h</b><br>±0.1                                          | d <sub>1</sub> | d <sub>2</sub> | I  | t  |      | torque <sup>1)</sup><br>max. | _   |            |
| [mm]                                                      |                |                |    |    | [mm] | [Nm]                         | [9] |            |
| with female thread, bearing surface spherical – picture 5 |                |                |    |    |      |                              |     |            |
| 25                                                        | M8             | 19.4           | 25 | 12 | 17   | 25                           | 41  | 22690.0423 |