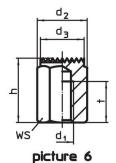

## **Drawing**

picture 2

picture 3

picture 5

# **Order information**

| Dimensions                                                |                |                |    |    | ws   | Tightening                   | I   | Art. No.   |
|-----------------------------------------------------------|----------------|----------------|----|----|------|------------------------------|-----|------------|
| <b>h</b><br>±0.1                                          | d <sub>1</sub> | d <sub>2</sub> | I  | t  |      | torque <sup>1)</sup><br>max. | _   |            |
| [mm]                                                      |                |                |    |    | [mm] | [Nm]                         | [9] |            |
| with female thread, bearing surface spherical – picture 5 |                |                |    |    |      |                              |     |            |
| 25                                                        | M8             | 19.4           | 25 | 12 | 17   | 25                           | 41  | 22690.0423 |