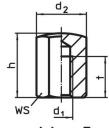

## **Drawing**

picture 2

picture 3

picture 5

# **Order information**

| Dimensions                                                |                |                |    |    | ws   | Tightening                   | I   | Art. No.   |
|-----------------------------------------------------------|----------------|----------------|----|----|------|------------------------------|-----|------------|
| <b>h</b><br>±0.1                                          | d <sub>1</sub> | d <sub>2</sub> | I  | t  |      | torque <sup>1)</sup><br>max. | _   |            |
| [mm]                                                      |                |                |    |    | [mm] | [Nm]                         | [9] |            |
| with female thread, bearing surface spherical – picture 5 |                |                |    |    |      |                              |     |            |
| 25                                                        | M8             | 19.4           | 25 | 12 | 17   | 25                           | 41  | 22690.0423 |