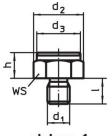

## **Drawing**

picture 2

picture 3

picture 5

# **Order information**

| Dimensions                                                |                |                |    |    | ws   | Tightening                   | I   | Art. No.   |
|-----------------------------------------------------------|----------------|----------------|----|----|------|------------------------------|-----|------------|
| <b>h</b><br>±0.1                                          | d <sub>1</sub> | d <sub>2</sub> | I  | t  |      | torque <sup>1)</sup><br>max. | _   |            |
| [mm]                                                      |                |                |    |    | [mm] | [Nm]                         | [9] |            |
| with female thread, bearing surface spherical – picture 5 |                |                |    |    |      |                              |     |            |
| 25                                                        | M8             | 19.4           | 25 | 12 | 17   | 25                           | 41  | 22690.0423 |