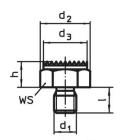

## **Drawing**

picture 2

picture 3

picture 5

# **Order information**

| Dimensions                                                |                |                |    |    | ws   | Tightening                   | I   | Art. No.   |
|-----------------------------------------------------------|----------------|----------------|----|----|------|------------------------------|-----|------------|
| <b>h</b><br>±0.1                                          | d <sub>1</sub> | d <sub>2</sub> | I  | t  |      | torque <sup>1)</sup><br>max. | _   |            |
| [mm]                                                      |                |                |    |    | [mm] | [Nm]                         | [9] |            |
| with female thread, bearing surface spherical – picture 5 |                |                |    |    |      |                              |     |            |
| 25                                                        | M8             | 19.4           | 25 | 12 | 17   | 25                           | 41  | 22690.0423 |