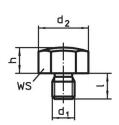

## **Drawing**

picture 2

picture 3

picture 5

# **Order information**

| Dimensions                                                |                |                |    |    | ws   | Tightening                   | I   | Art. No.   |
|-----------------------------------------------------------|----------------|----------------|----|----|------|------------------------------|-----|------------|
| <b>h</b><br>±0.1                                          | d <sub>1</sub> | d <sub>2</sub> | I  | t  |      | torque <sup>1)</sup><br>max. | _   |            |
| [mm]                                                      |                |                |    |    | [mm] | [Nm]                         | [9] |            |
| with female thread, bearing surface spherical – picture 5 |                |                |    |    |      |                              |     |            |
| 25                                                        | M8             | 19.4           | 25 | 12 | 17   | 25                           | 41  | 22690.0423 |