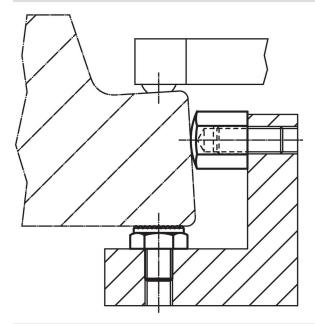

|-----|----------|
| h                 | d <sub>1</sub>         | d <sub>2</sub> | 1 | t |      | torque <sup>1)</sup> | _   |          |
| ±0.1              |                        |                |   |   |      | max.                 |     |          |
| [mm]              |                        |                |   |   | [mm] | [Nm]                 | [g] |          |
|                   |                        |                |   |   |      |                      | 101 |          |
| with female threa | ad, bearing surface sp |                |   |   |      |                      |     |          |

<sup>1)</sup> The tightening torque of bolts with female thread is for threaded pins, quality 8. The bolt has to be tightened over the total thread length.

## **Application example**



## Compliance

### **RoHS** compliant

Contains lead - compliant according to exceptions 6a / 6b / 6c.

### Contains SVHC substances >0,1% w/w

Contains lead - SVHC list [REACH] as of 23.01.2024.

### **Contains Proposition 65 substances**



Lead can cause cancer and reproductive harm from exposure https://www.P65Warnings.ca.gov/

### **Free from Conflict Minerals**

This product does not contain any substances designated as "conflict minerals" such as tantalum, tin, gold or tungsten from the Democratic Republic of Congo or adjacent countries.



Halder France SAS www.halder.fr Page 2 of 2

Published on: 4.2.2024