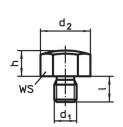

## **Drawing**

picture 2

picture 3

picture 4

picture 5

## **Order information**

| Dimensions        |                        |                |   |   | ws   | Tightening           | I   | Art. No. |
|-------------------|------------------------|----------------|---|---|------|----------------------|-----|----------|
| h                 | d <sub>1</sub>         | d <sub>2</sub> | 1 | t |      | torque <sup>1)</sup> | _   |          |
| ±0.1              |                        |                |   |   |      | max.                 |     |          |
| [mm]              |                        |                |   |   | [mm] | [Nm]                 | [g] |          |
|                   |                        |                |   |   |      |                      | 101 |          |
| with female threa | ad, bearing surface sp |                |   |   |      |                      |     |          |