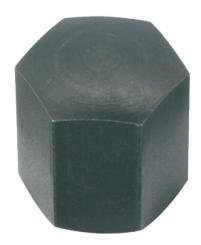

## **Pins**

# 22690.0445



## **Product Description**

To be used as seats, stops and thrust pads.

#### **Material**

• Steel, case-hardened, blackened

### More information

### **Further products**

- · Seating Pins, ribbed or pointed
- Pins, with plastic bearing surface

## **Drawing**







picture 2



picture 3



picture 4



picture 5



## **Order information**

| Dimensions        |                        |                |   |   | ws   | Tightening           | I   | Art. No. |
|-------------------|------------------------|----------------|---|---|------|----------------------|-----|----------|
| h                 | d <sub>1</sub>         | d <sub>2</sub> | 1 | t |      | torque <sup>1)</sup> | _   |          |
| ±0.1              |                        |                |   |   |      | max.