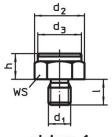

## **Drawing**

picture 2

picture 3

picture 4

picture 5

## **Order information**

| Dimensions        |                        |                |   |   | ws   | Tightening           | I   | Art. No. |
|-------------------|------------------------|----------------|---|---|------|----------------------|-----|----------|
| h                 | d <sub>1</sub>         | d <sub>2</sub> | 1 | t |      | torque <sup>1)</sup> | _   |          |
| ±0.1              |                        |                |   |   |      | max.                 |     |          |
| [mm]              |                        |                |   |   | [mm] | [Nm]                 | [g] |          |
|                   |                        |                |   |   |      |                      | 101 |          |
| with female threa | ad, bearing surface sp |                |   |   |      |                      |     |          |