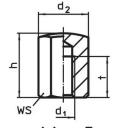

## **Drawing**

picture 2

picture 3

picture 4

picture 5

## **Order information**

| Dimensions        |                        |                |   |   | ws   | Tightening           | I   | Art. No. |
|-------------------|------------------------|----------------|---|---|------|----------------------|-----|----------|
| h                 | d <sub>1</sub>         | d <sub>2</sub> | 1 | t |      | torque <sup>1)</sup> | _   |          |
| ±0.1              |                        |                |   |   |      | max.                 |     |          |
| [mm]              |                        |                |   |   | [mm] | [Nm]                 | [g] |          |
|                   |                        |                |   |   |      |                      | 101 |          |
| with female threa | ad, bearing surface sp |                |   |   |      |                      |     |          |