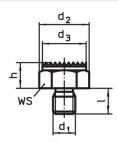

## **Drawing**

picture 2

picture 3

picture 4

picture 5

## **Order information**

| Dimensions        |                        |                |   |   | ws   | Tightening           | I   | Art. No. |
|-------------------|------------------------|----------------|---|---|------|----------------------|-----|----------|
| h                 | d <sub>1</sub>         | d <sub>2</sub> | 1 | t |      | torque <sup>1)</sup> | _   |          |
| ±0.1              |                        |                |   |   |      | max.                 |     |          |
| [mm]              |                        |                |   |   | [mm] | [Nm]                 | [g] |          |
|                   |                        |                |   |   |      |                      | 101 |          |
| with female threa | ad, bearing surface sp |                |   |   |      |                      |     |          |