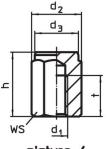

## **Drawing**

picture 2

picture 3

picture 4

picture 5

## **Order information**

| Dimensions        |                        |                |   |   | ws   | Tightening           | I   | Art. No. |
|-------------------|------------------------|----------------|---|---|------|----------------------|-----|----------|
| h                 | d <sub>1</sub>         | d <sub>2</sub> | 1 | t |      | torque <sup>1)</sup> | _   |          |
| ±0.1              |                        |                |   |   |      | max.                 |     |          |
| [mm]              |                        |                |   |   | [mm] | [Nm]                 | [g] |          |
|                   |                        |                |   |   |      |                      | 101 |          |
| with female threa | ad, bearing surface sp |                |   |   |      |                      |     |          |