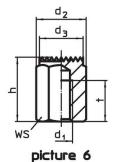

## **Drawing**

picture 2

picture 3

picture 4

picture 5

## **Order information**

| Dimensions        |                        |                |   |   | ws   | Tightening           | I   | Art. No. |
|-------------------|------------------------|----------------|---|---|------|----------------------|-----|----------|
| h                 | d <sub>1</sub>         | d <sub>2</sub> | 1 | t |      | torque <sup>1)</sup> | _   |          |
| ±0.1              |                        |                |   |   |      | max.                 |     |          |
| [mm]              |                        |                |   |   | [mm] | [Nm]                 | [g] |          |
|                   |                        |                |   |   |      |                      | 101 |          |
| with female threa | ad, bearing surface sp |                |   |   |      |                      |     |          |