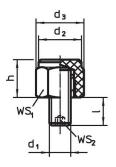

# Drawing

picture 1

picture 4

picture 2

picture 3

# **Order information**

| <b>h</b><br>±0.1                                                                   | D<br>d <sub>1</sub> | imensions<br>d <sub>2</sub> | d <sub>3</sub> | t  | WS₁  | Load capacity<br>for static load<br>max. | Tightening<br>torque<br>max. | min. | max. | Ĩ   | Art. No.   |
|------------------------------------------------------------------------------------|---------------------|-----------------------------|----------------|----|------|------------------------------------------|------------------------------|------|------|-----|------------|
| [mm]                                                                               |                     |                             |                |    | [mm] | [kN]                                     | [Nm]                         | [°C] |      | [g] |            |
| with female thread, body made of plastic (PEEK), bearing surface plain – picture 3 |                     |                             |                |    |      |                                          |                              |      |      |     |            |
| 20                                                                                 | M12                 | 22                          | 25             | 12 | 22   | 14                                       | 10                           | -60  | 250  | 13  | 22691.0243 |