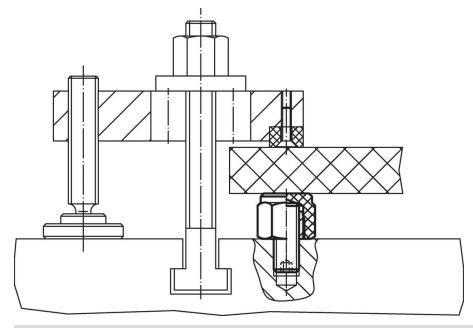

|                     |                             |                |    | [mm] | [kN]                                     | [Nm]                         | [°C] |      | [g] |            |
| with female thread, body made of plastic (PEEK), bearing surface plain – picture 3 |                     |                             |                |    |      |                                          |                              |      |      |     |            |
| 20                                                                                 | M12                 | 22                          | 25             | 12 | 22   | 14                                       | 10                           | -60  | 250  | 13  | 22691.0243 |

# **Application example**



### Compliance

#### **RoHS compliant**

Compliant according to Directive 2011/65/EU and Directive 2015/863.

#### Does not contain SVHC substances

No SVHC substances with more than 0.1% w/w contained - SVHC list [REACH] as of 23.01.2024.

#### Does not contain Proposition 65 substances

No Proposition 65 substances included. https://www.P65Warnings.ca.gov/

#### Free from Conflict Minerals

This product does not contain any substances designated as "conflict minerals" such as tantalum, tin, gold or tungsten from the Democratic Republic of Congo or adjacent countries.