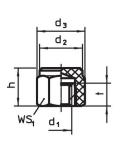

# Drawing

picture 1

picture 4

picture 2

picture 3

# **Order information**

| <b>h</b><br>±0.1                                                                   | D<br>d <sub>1</sub> | imensions<br>d <sub>2</sub> | d <sub>3</sub> | t  | WS₁  | Load capacity<br>for static load<br>max. | Tightening<br>torque<br>max. | min. | max. | Ĩ   | Art. No.   |
|------------------------------------------------------------------------------------|---------------------|-----------------------------|----------------|----|------|------------------------------------------|------------------------------|------|------|-----|------------|
| [mm]                                                                               |                     |                             |                |    | [mm] | [kN]                                     | [Nm]                         | [°C] |      | [g] |            |
| with female thread, body made of plastic (PEEK), bearing surface plain – picture 3 |                     |                             |                |    |      |                                          |                              |      |      |     |            |
| 20                                                                                 | M12                 | 22                          | 25             | 12 | 22   | 14                                       | 10                           | -60  | 250  | 13  | 22691.0243 |