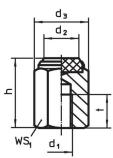

# Drawing

picture 1

picture 4

picture 2

picture 3

# **Order information**

| <b>h</b><br>±0.1                                                                   | D<br>d <sub>1</sub> | imensions<br>d <sub>2</sub> | d <sub>3</sub> | t  | WS₁  | Load capacity<br>for static load<br>max. | Tightening<br>torque<br>max. | min. | max. | Ĩ   | Art. No.   |
|------------------------------------------------------------------------------------|---------------------|-----------------------------|----------------|----|------|------------------------------------------|------------------------------|------|------|-----|------------|
| [mm]                                                                               |                     |                             |                |    | [mm] | [kN]                                     | [Nm]                         | [°C] |      | [g] |            |
| with female thread, body made of plastic (PEEK), bearing surface plain – picture 3 |                     |                             |                |    |      |                                          |                              |      |      |     |            |
| 20                                                                                 | M12                 | 22                          | 25             | 12 | 22   | 14                                       | 10                           | -60  | 250  | 13  | 22691.0243 |