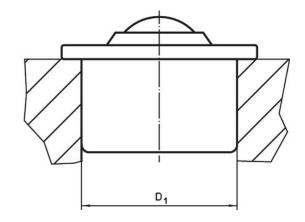

#### **Order information**

| Dimensions                  |               |                |       |                |                |                | Location hole     | Dynamic           | I   | Art. No. <sup>2)</sup> |
|-----------------------------|---------------|----------------|-------|----------------|----------------|----------------|-------------------|-------------------|-----|------------------------|
| d <sub>1</sub>              | Ball diameter | d <sub>2</sub> | h₁    | h <sub>2</sub> | h <sub>3</sub> | h <sub>4</sub> | D <sub>1</sub> 1) | carrying figure C |     |                        |
| ±0.055                      |               |                | ±0.15 |                |                |                | +0.03             |                   |     |                        |
| [mm]                        |               |                |       |                |                |                | [mm]              | [N]               | [g] |                        |
| cap and housing zinc-plated |               |                |       |                |                |                |                   |                   |     |                        |
| 12.6                        | 8             | 17             | 4.8   | 11.2           | 1.8            | 3.2            | 12.57             | 100               | 6.8 | 22750,0000             |