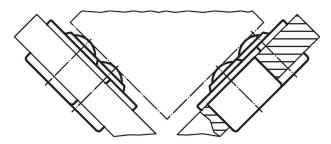

|                | +0.03             |                   |     |                        |
| [mm]                        |               |                |       |                |                |                | [mm]              | [N]               | [g] |                        |
| cap and housing zinc-plated |               |                |       |                |                |                |                   |                   |     |                        |
| 12.6                        | 8             | 17             | 4.8   | 11.2           | 1.8            | 3.2            | 12.57             | 100               | 6.8 | 22750,0000             |

<sup>1)</sup> Reference value for 2 mm sheet steel/ 5 mm aluminium (force fit)

### **Application example**





<sup>2)</sup> without felt seal



# Compliance

#### **RoHS** compliant

Compliant according to Directive 2011/65/EU and Directive 2015/863.

# **Does not contain SVHC substances**

No SVHC substances with more than 0.1% w/w contained - SVHC list [REACH] as of 23.01.2024.

### **Does not contain Proposition 65 substances**

No Proposition 65 substances included. https://www.P65Warnings.ca.gov/

# **Free from Conflict Minerals**

This product does not contain any substances designated as "conflict minerals" such as tantalum, tin, gold or tungsten from the Democratic Republic of Congo or adjacent countries.



Halder France SAS www.halder.fr Page 2 of 2

Published on: 4.2.2024