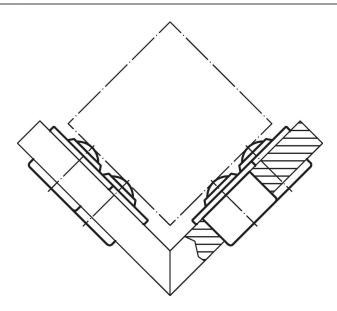

03             |                   |     |                        |
| [mm]                        |               |                |       |                |                |                | [mm]              | [N]               | [g] |                        |
| cap and housing zinc-plated |               |                |       |                |                |                |                   |                   |     |                        |
| 12.6                        | 8             | 17             | 4.8   | 11.2           | 1.8            | 3.2            | 12.57             | 100               | 6.8 | 22750,0000             |

<sup>1)</sup> Reference value for 2 mm sheet steel/ 5 mm aluminium (force fit)

### **Application example**





<sup>2)</sup> without felt seal



# Compliance

#### **RoHS** compliant

Compliant according to Directive 2011/65/EU and Directive 2015/863.

# **Does not contain SVHC substances**

No SVHC substances with more than 0.1% w/w contained - SVHC list [REACH] as of 23.01.2024.

### **Does not contain Proposition 65 substances**

No Proposition 65 substances included. https://www.P65Warnings.ca.gov/

# **Free from Conflict Minerals**

This product does not contain any substances designated as "conflict minerals" such as tantalum, tin, gold or tungsten from the Democratic Republic of Congo or adjacent countries.



Halder France SAS www.halder.fr Page 2 of 2

Published on: 4.2.2024