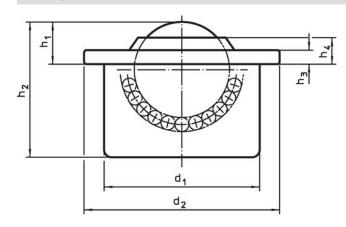

# **Drawing**

#### **Order information**

| Dimensions                  |               |                |       |                |                |                | Location hole     | Dynamic           | I   | Art. No. <sup>2)</sup> |
|-----------------------------|---------------|----------------|-------|----------------|----------------|----------------|-------------------|-------------------|-----|------------------------|
| d <sub>1</sub>              | Ball diameter | d <sub>2</sub> | h₁    | h <sub>2</sub> | h <sub>3</sub> | h <sub>4</sub> | D <sub>1</sub> 1) | carrying figure C |     |                        |
| ±0.055                      |               |                | ±0.15 |                |                |                | +0.03             |                   |     |                        |
| [mm]                        |               |                |       |                |                |                | [mm]              | [N]               | [g] |                        |
| cap and housing zinc-plated |               |                |       |                |                |                |                   |                   |     |                        |
| 12.6                        | 8             | 17             | 4.8   | 11.2           | 1.8            | 3.2            | 12.57             | 100               | 6.8 | 22750,0000             |