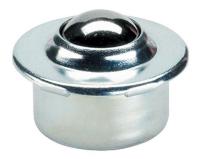

# Ball Casters • with sheet steel housing 22750.0004

#### **Product Description**

Ball casters are module for transport systems, conveyances, to working and packing facilities. For example, parts can be easily moved, turned and controlled. As from  $d_1 = 36$  fitted with an oil drenched felt seal to protect against dirt.