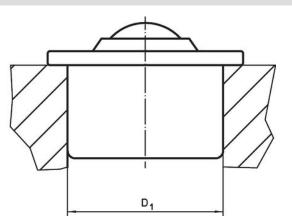

# **Order information**

| Dimensions                  |               |                |      |                |                |     | Location hole                | Dynamic           | Ĭ   | Art. No. <sup>2)</sup> |
|-----------------------------|---------------|----------------|------|----------------|----------------|-----|------------------------------|-------------------|-----|------------------------|
| d <sub>1</sub>              | Ball diameter | d <sub>2</sub> | h₁   | h <sub>2</sub> | h <sub>3</sub> | h4  | D <sub>1</sub> <sup>1)</sup> | carrying figure C |     |                        |
| ±0.065                      |               |                | ±0.2 |                |                |     | +0.05                        |                   |     |                        |
| [mm]                        |               |                |      |                |                |     | [mm]                         | [N]               | [g] |                        |
| cap and housing zinc-plated |               |                |      |                |                |     |                              |                   |     |                        |
| 24                          | 15            | 31             | 9.5  | 21.5           | 2.5            | 6.1 | 23.95                        | 500               | 40  | 22750.0004             |

<sup>1)</sup> Reference value for 2 mm sheet steel/ 5 mm aluminium (force fit)

<sup>2)</sup> without felt seal