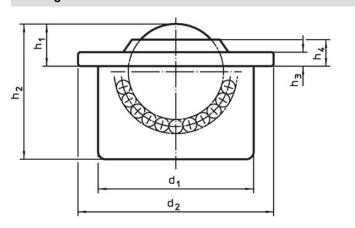

# Drawing

# **Order information**

| Dimensions                  |               |                |      |                |                |     | Location hole                | Dynamic           | Ĭ   | Art. No. <sup>2)</sup> |
|-----------------------------|---------------|----------------|------|----------------|----------------|-----|------------------------------|-------------------|-----|------------------------|
| d <sub>1</sub>              | Ball diameter | d <sub>2</sub> | h₁   | h <sub>2</sub> | h <sub>3</sub> | h4  | D <sub>1</sub> <sup>1)</sup> | carrying figure C |     |                        |
| ±0.065                      |               |                | ±0.2 |                |                |     | +0.05                        |                   |     |                        |
| [mm]                        |               |                |      |                |                |     | [mm]                         | [N]               | [g] |                        |
| cap and housing zinc-plated |               |                |      |                |                |     |                              |                   |     |                        |
| 24                          | 15            | 31             | 9.5  | 21.5           | 2.5            | 6.1 | 23.95                        | 500               | 40  | 22750.0004             |