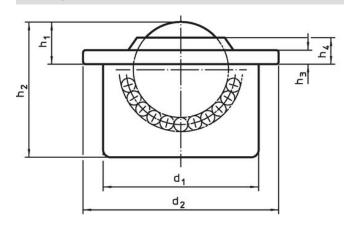

# **Drawing**

#### **Order information**

| Dimensions                                       |               |                |       |                |                |     | Location hole     | Dynamic           | Ĭ   | Art. No. <sup>2)</sup> |
|--------------------------------------------------|---------------|----------------|-------|----------------|----------------|-----|-------------------|-------------------|-----|------------------------|
| d <sub>1</sub>                                   | Ball diameter | d <sub>2</sub> | h₁    | h <sub>2</sub> | h <sub>3</sub> | h₄  | D <sub>1</sub> 1) | carrying figure C |     |                        |
| ±0.055                                           |               |                | ±0.15 |                |                |     | +0.03             |                   |     |                        |
| [mm]                                             |               |                |       |                |                |     | [mm]              | [N]               | [g] |                        |
| all parts zinc-plated, ball from stainless steel |               |                |       |                |                |     |                   |                   |     |                        |
| 18                                               | 12            | 23             | 7.4   | 15.5           | 2              | 4.3 | 17.97             | 180               | 18  | 22750.0022             |