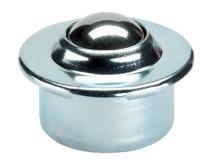

# **Ball Casters** • with sheet steel housing 22750.0022

# **Product Description**

Ball casters are module for transport systems, conveyances, to working and packing facilities. For example, parts can be easily moved, turned and controlled. As from  $d_1 = 36$  fitted with an oil drenched felt seal to protect against dirt.