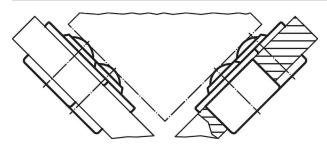

| +0.03             |                   |     |                        |
| [mm]                                             |               |                |       |                |                |     | [mm]              | [N]               | [g] |                        |
| all parts zinc-plated, ball from stainless steel |               |                |       |                |                |     |                   |                   |     |                        |
| 18                                               | 12            | 23             | 7.4   | 15.5           | 2              | 4.3 | 17.97             | 180               | 18  | 22750.0022             |

<sup>1)</sup> Reference value for 2 mm sheet steel/ 5 mm aluminium (force fit)

## **Application example**





<sup>2)</sup> without felt seal



# Compliance

#### **RoHS** compliant

Compliant according to Directive 2011/65/EU and Directive 2015/863.

# **Does not contain SVHC substances**

No SVHC substances with more than 0.1% w/w contained - SVHC list [REACH] as of 23.01.2024.

## **Does not contain Proposition 65 substances**

No Proposition 65 substances included. https://www.P65Warnings.ca.gov/

# **Free from Conflict Minerals**

This product does not contain any substances designated as "conflict minerals" such as tantalum, tin, gold or tungsten from the Democratic Republic of Congo or adjacent countries.



Halder France SAS www.halder.fr Page 2 of 2

Published on: 4.2.2024