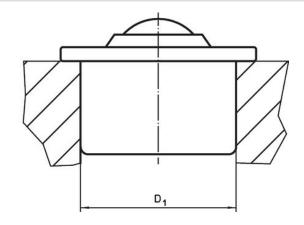

# **Drawing**

#### **Order information**

| Dimensions                                       |               |                |       |                |                |     | Location hole     | Dynamic           | Ĭ   | Art. No. <sup>2)</sup> |
|--------------------------------------------------|---------------|----------------|-------|----------------|----------------|-----|-------------------|-------------------|-----|------------------------|
| d <sub>1</sub>                                   | Ball diameter | d <sub>2</sub> | h₁    | h <sub>2</sub> | h <sub>3</sub> | h₄  | D <sub>1</sub> 1) | carrying figure C |     |                        |
| ±0.055                                           |               |                | ±0.15 |                |                |     | +0.03             |                   |     |                        |
| [mm]                                             |               |                |       |                |                |     | [mm]              | [N]               | [g] |                        |
| all parts zinc-plated, ball from stainless steel |               |                |       |                |                |     |                   |                   |     |                        |
| 18                                               | 12            | 23             | 7.4   | 15.5           | 2              | 4.3 | 17.97             | 180               | 18  | 22750.0022             |

<sup>1)</sup> Reference value for 2 mm sheet steel/ 5 mm aluminium (force fit)