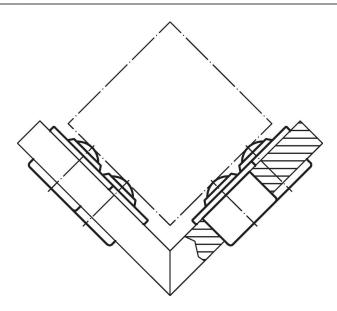

|     |                        |
| [mm]                                             |               |                |       |                |                |     | [mm]              | [N]               | [g] |                        |
| all parts zinc-plated, ball from stainless steel |               |                |       |                |                |     |                   |                   |     |                        |
| 18                                               | 12            | 23             | 7.4   | 15.5           | 2              | 4.3 | 17.97             | 180               | 18  | 22750.0022             |

<sup>1)</sup> Reference value for 2 mm sheet steel/ 5 mm aluminium (force fit)

## **Application example**





<sup>2)</sup> without felt seal



# Compliance

#### **RoHS** compliant

Compliant according to Directive 2011/65/EU and Directive 2015/863.

# **Does not contain SVHC substances**

No SVHC substances with more than 0.1% w/w contained - SVHC list [REACH] as of 23.01.2024.

## **Does not contain Proposition 65 substances**

No Proposition 65 substances included. https://www.P65Warnings.ca.gov/

# **Free from Conflict Minerals**

This product does not contain any substances designated as "conflict minerals" such as tantalum, tin, gold or tungsten from the Democratic Republic of Congo or adjacent countries.



Halder France SAS www.halder.fr Page 2 of 2

Published on: 4.2.2024