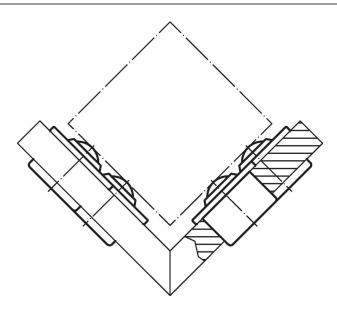

|                |     | +0.05             |                   |     |            |
| [mm]                                             |               |                |                |                |                |     | [mm]              | [N]               | [g] |            |
| all parts zinc-plated, ball from stainless steel |               |                |                |                |                |     |                   |                   |     |            |
| 36                                               | 22            | 45             | 9.8            | 29.5           | 2.9            | 5.7 | 35.9              | 970               | 132 | 22750.0028 |

<sup>1)</sup> Reference value for 2 mm sheet steel/ 5 mm aluminium (force fit)

# **Application example**





# Compliance

#### **RoHS** compliant

Compliant according to Directive 2011/65/EU and Directive 2015/863.

# **Does not contain SVHC substances**

No SVHC substances with more than 0.1% w/w contained - SVHC list [REACH] as of 23.01.2024.

# **Does not contain Proposition 65 substances**

No Proposition 65 substances included. https://www.P65Warnings.ca.gov/

# **Free from Conflict Minerals**

This product does not contain any substances designated as "conflict minerals" such as tantalum, tin, gold or tungsten from the Democratic Republic of Congo or adjacent countries.



Halder France SAS www.halder.fr Page 2 of 2

Published on: 4.2.2024