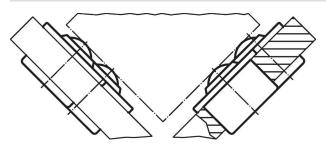

|                |     | +0.05             |                   |     |            |
| [mm]                                             |               |                |                |                |                |     | [mm]              | [N]               | [g] |            |
| all parts zinc-plated, ball from stainless steel |               |                |                |                |                |     |                   |                   |     |            |
| 36                                               | 22            | 45             | 9.8            | 29.5           | 2.9            | 5.7 | 35.9              | 970               | 132 | 22750.0028 |

<sup>1)</sup> Reference value for 2 mm sheet steel/ 5 mm aluminium (force fit)

# **Application example**





# Compliance

#### **RoHS** compliant

Compliant according to Directive 2011/65/EU and Directive 2015/863.

# **Does not contain SVHC substances**

No SVHC substances with more than 0.1% w/w contained - SVHC list [REACH] as of 23.01.2024.

# **Does not contain Proposition 65 substances**

No Proposition 65 substances included. https://www.P65Warnings.ca.gov/

# **Free from Conflict Minerals**

This product does not contain any substances designated as "conflict minerals" such as tantalum, tin, gold or tungsten from the Democratic Republic of Congo or adjacent countries.



Halder France SAS www.halder.fr Page 2 of 2

Published on: 4.2.2024