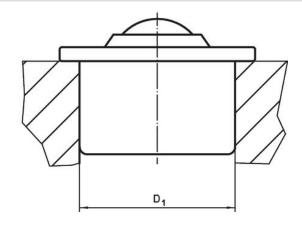

# **Drawing**

# **Order information**

| Dimensions                                       |               |                |                |                |                |     | Location hole     | Dynamic           | I   | Art. No.   |
|--------------------------------------------------|---------------|----------------|----------------|----------------|----------------|-----|-------------------|-------------------|-----|------------|
| d <sub>1</sub>                                   | Ball diameter | d <sub>2</sub> | h <sub>1</sub> | h <sub>2</sub> | h <sub>3</sub> | h₄  | D <sub>1</sub> 1) | carrying figure C | _   |            |
| ±0.08                                            |               |                | ±0.2           |                |                |     | +0.05             |                   |     |            |
| [mm]                                             |               |                |                |                |                |     | [mm]              | [N]               | [g] |            |
| all parts zinc-plated, ball from stainless steel |               |                |                |                |                |     |                   |                   |     |            |
| 36                                               | 22            | 45             | 9.8            | 29.5           | 2.9            | 5.7 | 35.9              | 970               | 132 | 22750.0028 |

<sup>1)</sup> Reference value for 2 mm sheet steel/ 5 mm aluminium (force fit)