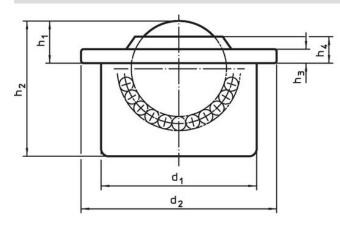

# **Drawing**

# **Order information**

| Dimensions                                       |               |                |                |                |                |     | Location hole     | Dynamic           | I   | Art. No.   |
|--------------------------------------------------|---------------|----------------|----------------|----------------|----------------|-----|-------------------|-------------------|-----|------------|
| d <sub>1</sub>                                   | Ball diameter | d <sub>2</sub> | h <sub>1</sub> | h <sub>2</sub> | h <sub>3</sub> | h₄  | D <sub>1</sub> 1) | carrying figure C | _   |            |
| ±0.08                                            |               |                | ±0.2           |                |                |     | +0.05             |                   |     |            |
| [mm]                                             |               |                |                |                |                |     | [mm]              | [N]               | [g] |            |
| all parts zinc-plated, ball from stainless steel |               |                |                |                |                |     |                   |                   |     |            |
| 36                                               | 22            | 45             | 9.8            | 29.5           | 2.9            | 5.7 | 35.9              | 970               | 132 | 22750.0028 |

<sup>1)</sup> Reference value for 2 mm sheet steel/ 5 mm aluminium (force fit)