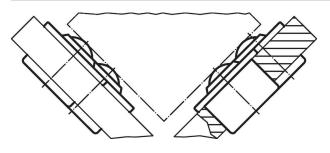

|                        |
| [mm]                           |               |                |      |                |                |                | [mm]                         | [N]               | [g] |                        |
| all parts from stainless steel |               |                |      |                |                |                |                              |                   |     |                        |
| 24                             | 15            | 31             | 9.5  | 21.5           | 2.5            | 6.1            | 23.95                        | 370               | 39  | 22750.0044             |

<sup>1)</sup> Reference value for 2 mm sheet steel/ 5 mm aluminium (force fit)

<sup>2)</sup> without felt seal

#### **Application example**







#### Compliance

#### **RoHS compliant**

Compliant according to Directive 2011/65/EU and Directive 2015/863.

#### Does not contain SVHC substances

No SVHC substances with more than 0.1% w/w contained - SVHC list [REACH] as of 23.01.2024.

### Does not contain Proposition 65 substances

No Proposition 65 substances included. https://www.P65Warnings.ca.gov/

#### Free from Conflict Minerals

This product does not contain any substances designated as "conflict minerals" such as tantalum, tin, gold or tungsten from the Democratic Republic of Congo or adjacent countries.