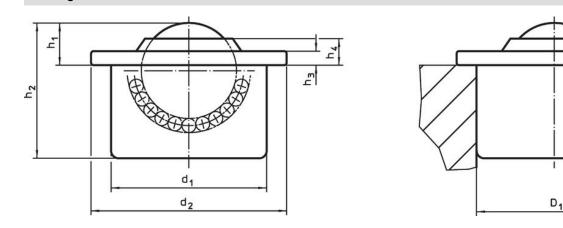

#### **Order information**

| Dimensions                     |               |                |      |                |                |                | Location hole                | Dynamic           | Ĭ   | Art. No. <sup>2)</sup> |
|--------------------------------|---------------|----------------|------|----------------|----------------|----------------|------------------------------|-------------------|-----|------------------------|
| d <sub>1</sub>                 | Ball diameter | d <sub>2</sub> | h1   | h <sub>2</sub> | h <sub>3</sub> | h <sub>4</sub> | D <sub>1</sub> <sup>1)</sup> | carrying figure C |     |                        |
| ±0.065                         |               |                | ±0.2 |                |                |                | +0.05                        |                   |     |                        |
| [mm]                           |               |                |      |                |                |                | [mm]                         | [N]               | [g] |                        |
| all parts from stainless steel |               |                |      |                |                |                |                              |                   |     |                        |
| 24                             | 15            | 31             | 9.5  | 21.5           | 2.5            | 6.1            | 23.95                        | 370               | 39  | 22750.0044             |

<sup>1)</sup> Reference value for 2 mm sheet steel/ 5 mm aluminium (force fit)

<sup>2)</sup> without felt seal