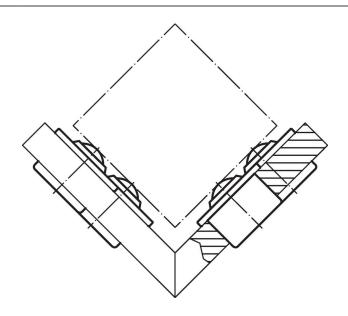

|                        |
| [mm]                           |               |                |      |                |                |                | [mm]                         | [N]               | [g] |                        |
| all parts from stainless steel |               |                |      |                |                |                |                              |                   |     |                        |
| 24                             | 15            | 31             | 9.5  | 21.5           | 2.5            | 6.1            | 23.95                        | 370               | 39  | 22750.0044             |

<sup>1)</sup> Reference value for 2 mm sheet steel/ 5 mm aluminium (force fit)

<sup>2)</sup> without felt seal

#### **Application example**







#### Compliance

#### **RoHS compliant**

Compliant according to Directive 2011/65/EU and Directive 2015/863.

#### Does not contain SVHC substances

No SVHC substances with more than 0.1% w/w contained - SVHC list [REACH] as of 23.01.2024.

### Does not contain Proposition 65 substances

No Proposition 65 substances included. https://www.P65Warnings.ca.gov/

#### Free from Conflict Minerals

This product does not contain any substances designated as "conflict minerals" such as tantalum, tin, gold or tungsten from the Democratic Republic of Congo or adjacent countries.