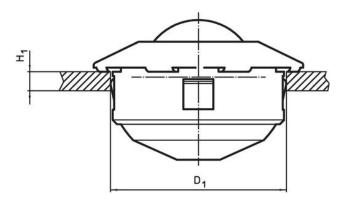

Drawing

# **Order information**

| Dimensions |                              |                |                |                |                | H <sub>1</sub> | Location hole  | Dynamic           |     | Art. No.   |  |
|------------|------------------------------|----------------|----------------|----------------|----------------|----------------|----------------|-------------------|-----|------------|--|
| d1         | Ball diameter                | d <sub>2</sub> | h <sub>1</sub> | h <sub>2</sub> | h <sub>3</sub> | min.           | D <sub>1</sub> | carrying figure C | _   |            |  |
| -0.13      |                              |                | ±0.2           |                |                |                |                |                   |     |            |  |
|            |                              | [m             | m]             |                |                | [mm]           | [mm]           | [N]               | [g] |            |  |
| ball from  | ball from ball-bearing steel |                |                |                |                |                |                |                   |     |            |  |
| 24         | 15                           | 31             | 9.5            | 20.5           | 5.5            | 1.5            | 24             | 500               | 42  | 22750.0104 |  |