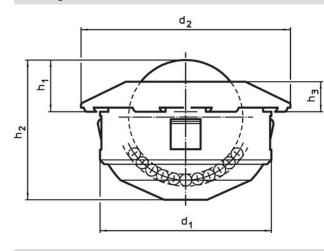

Drawing

# **Order information**

| Dimensions |                              |                |                |                |                | H <sub>1</sub> | Location hole  | Dynamic           |     | Art. No.   |  |
|------------|------------------------------|----------------|----------------|----------------|----------------|----------------|----------------|-------------------|-----|------------|--|
| d1         | Ball diameter                | d <sub>2</sub> | h <sub>1</sub> | h <sub>2</sub> | h <sub>3</sub> | min.           | D <sub>1</sub> | carrying figure C | _   |            |  |
| -0.13      |                              |                | ±0.2           |                |                |                |                |                   |     |            |  |
|            |                              | [m             | m]             |                |                | [mm]           | [mm]           | [N]               | [g] |            |  |
| ball from  | ball from ball-bearing steel |                |                |                |                |                |                |                   |     |            |  |
| 24         | 15                           | 31             | 9.5            | 20.5           | 5.5            | 1.5            | 24             | 500               | 42  | 22750.0104 |  |