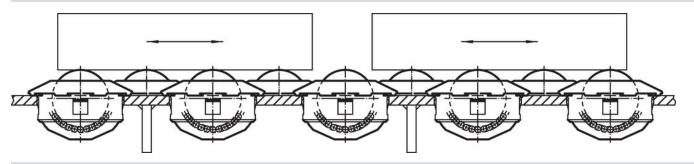

|                |                |                |                |                   |     |            |  |
| 24         | 15                           | 31             | 9.5            | 20.5           | 5.5            | 1.5            | 24             | 500               | 42  | 22750.0104 |  |

#### Accessories

|               | Suitable for ball caster | Ĭ   | Art. No.   |
|---------------|--------------------------|-----|------------|
|               | [mm]                     | [9] |            |
| assembly tool |                          |     |            |
|               | 24                       | 451 | 22750.0144 |
|               | 36                       | 480 | 22750.0148 |
| 0             | 45                       | 503 | 22750.0152 |

# **Application example**



# Compliance

#### **RoHS compliant**

Compliant according to Directive 2011/65/EU and Directive 2015/863.

#### Does not contain SVHC substances

No SVHC substances with more than 0.1% w/w contained - SVHC list [REACH] as of 23.01.2024.

#### Does not contain Proposition 65 substances

No Proposition 65 substances included. https://www.P65Warnings.ca.gov/

# Free from Conflict Minerals

This product does not contain any substances designated as "conflict minerals" such as tantalum, tin, gold or tungsten from the Democratic Republic of Congo or adjacent countries.