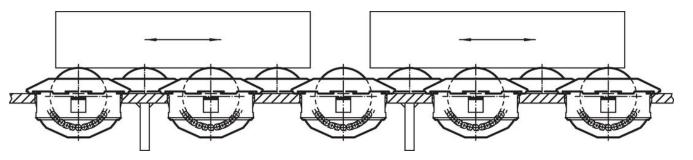

# **Application example**

# **Product Description**

Ball casters are module for transport systems, conveyances, to working and packing facilities. For example, parts can be easily moved, turned and controlled.