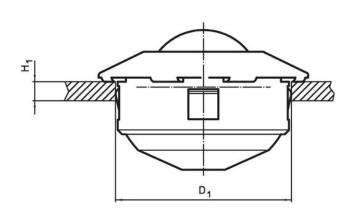

# **Drawing**

# **Order information**

| Dimensions     |                              |                |                |                |                | H <sub>1</sub> | Location hole  | Dynamic           | I   | Art. No. |  |
|----------------|------------------------------|----------------|----------------|----------------|----------------|----------------|----------------|-------------------|-----|----------|--|
| d <sub>1</sub> | Ball diameter                | d <sub>2</sub> | h <sub>1</sub> | h <sub>2</sub> | h <sub>3</sub> | min.           | D <sub>1</sub> | carrying figure C | _   |          |  |
| -0.16          |                              |                | ±0.3           |                |                |                |                |                   |     |          |  |
|                |                              | [mm            | 1]             |                |                | [mm]           | [mm]           | [N]               | [g] |          |  |
|                | ball from ball-bearing steel |                |                |                |                |                |                |                   |     |          |  |
| ball from      | ball-bearing steel           |                |                |                |                |                |                |                   |     |          |  |

### **Assembly**

Mounting is carried-out by means of springloaded claws allowing big tolerances in the location hole.

The ball casters can easily be mounted and disassembled from their functional side. Due to the inclined cap form, the assembly mandrel EH 22750. should be used.