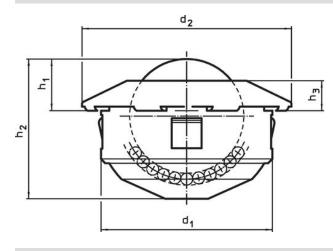

# **Drawing**

# **Order information**

| Dimensions     |                              |                |                |                |                | H <sub>1</sub> | Location hole  | Dynamic           | I   | Art. No. |  |
|----------------|------------------------------|----------------|----------------|----------------|----------------|----------------|----------------|-------------------|-----|----------|--|
| d <sub>1</sub> | Ball diameter                | d <sub>2</sub> | h <sub>1</sub> | h <sub>2</sub> | h <sub>3</sub> | min.           | D <sub>1</sub> | carrying figure C | _   |          |  |
| -0.16          |                              |                | ±0.3           |                |                |                |                |                   |     |          |  |
|                |                              | [mm            | 1]             |                |                | [mm]           | [mm]           | [N]               | [g] |          |  |
|                | ball from ball-bearing steel |                |                |                |                |                |                |                   |     |          |  |
| ball from      | ball-bearing steel           |                |                |                |                |                |                |                   |     |          |  |