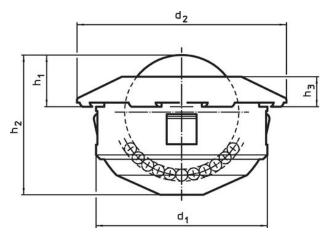

# **Drawing**

# Order information

| Dimensions     |                           |                |      |                |                | H <sub>1</sub> | Location hole  | Dynamic           | I   | Art. No. |  |
|----------------|---------------------------|----------------|------|----------------|----------------|----------------|----------------|-------------------|-----|----------|--|
| d <sub>1</sub> | Ball diameter             | d <sub>2</sub> | h₁   | h <sub>2</sub> | h <sub>3</sub> | min.           | D <sub>1</sub> | carrying figure C | _   |          |  |
| -0.16          |                           |                | ±0.3 |                |                |                |                |                   |     |          |  |
|                |                           | [mm            | 1]   |                |                | [mm]           | [mm]           | [N]               | [g] |          |  |
|                | ball from stainless steel |                |      |                |                |                |                |                   |     |          |  |
| ball from      | stainless steel           |                |      |                |                |                |                |                   |     |          |  |