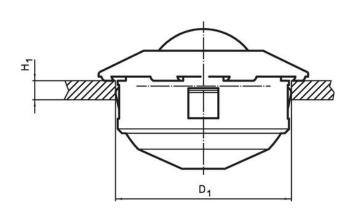

#### **Assembly**

Mounting is carried-out by means of springloaded claws allowing big tolerances in the location hole.

The ball casters can easily be mounted and disassembled from their functional side. Due to the inclined cap form, the assembly mandrel EH 22750. should be used.

# Order information

| Dimensions     |                           |                |      |                |                | H <sub>1</sub> | Location hole  | Dynamic           | I   | Art. No. |  |
|----------------|---------------------------|----------------|------|----------------|----------------|----------------|----------------|-------------------|-----|----------|--|
| d <sub>1</sub> | Ball diameter             | d <sub>2</sub> | h₁   | h <sub>2</sub> | h <sub>3</sub> | min.           | D <sub>1</sub> | carrying figure C | _   |          |  |
| -0.16          |                           |                | ±0.3 |                |                |                |                |                   |     |          |  |
|                |                           | [mm            | 1]   |                |                | [mm]           | [mm]           | [N]               | [g] |          |  |
|                | ball from stainless steel |                |      |                |                |                |                |                   |     |          |  |
| ball from      | stainless steel           |                |      |                |                |                |                |                   |     |          |  |