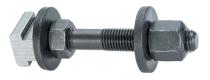

#### **Product Description**

Studs combined with T-nuts DIN 508 (EH 23010./23020.), fixture nuts DIN 6330 (EH 23070.) and plain washers DIN 6340 (EH 23060.) become complete clamping studs. These studs are characterised by the rolled thread.

## **Application example**