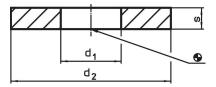

### **Drawing**

## **Order information**

| Dimensions |                |   | For screws | I   | Art. No.   |
|------------|----------------|---|------------|-----|------------|
| d₁         | d <sub>2</sub> | s |            | _   |            |
| [mm]       |                |   | [mm]       | [9] |            |
| 6.4        | 17             | 3 | M6         | 3.8 | 23060.0006 |