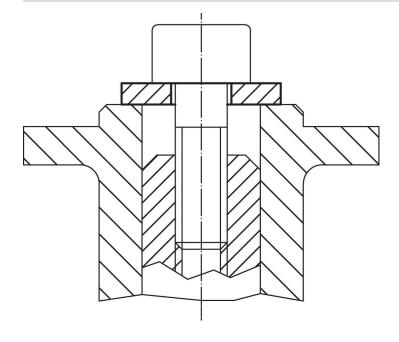

# Shaft / Plain Washers • DIN 6340 heat-treated

## 23060.0006



## **Product Description**

The heat-treated shaft / plain washers (washers) are manufactured according to DIN 6340.

#### **Material**

 Heat-treated steel, tempered, punched, mechanically trued, phosphatized

### **Drawing**



## **Order information**

| Dimensions |                |   | For screws | I   | Art. No.   |
|------------|----------------|---|------------|-----|------------|
| d₁         | d <sub>2</sub> | s |            | _   |            |
| [mm]       |                |   | [mm]       | [9] |            |
| 6.4        | 17             | 3 | M6         | 3.8 | 23060.0006 |

### **Application example**





Halder France SAS www.halder.fr

### Compliance

### **RoHS** compliant

Compliant according to Directive 2011/65/EU and Directive 2015/863.

#### Does not contain SVHC substances

No SVHC substances with more than 0.1% w/w contained - SVHC list [REACH] as of 23.01.2024.

#### **Does not contain Proposition 65 substances**

No Proposition 65 substances included. https://www.P65Warnings.ca.gov/

#### **Free from Conflict Minerals**

This product does not contain any substances designated as "conflict minerals" such as tantalum, tin, gold or tungsten from the Democratic Republic of Congo or adjacent countries.



Halder France SAS www.halder.fr Page 2 of 2

Published on: 4.2.2024