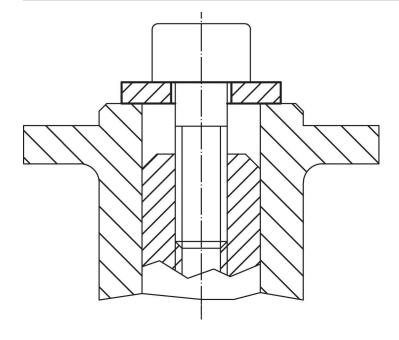

# Shaft / Plain Washers • DIN 6340 heat-treated

# 23060.0008



## **Product Description**

The heat-treated shaft / plain washers (washers) are manufactured according to DIN 6340.

#### **Material**

 Heat-treated steel, tempered, punched, mechanically trued, phosphatized

## **Drawing**



## **Order information**

| Dimensions |                |   | For screws | I   | Art. No.   |
|------------|----------------|---|------------|-----|------------|
| d₁         | d <sub>2</sub> | s |            | _   |            |
| [mm]       |                |   | [mm]       | [9] |            |
| 8.4        | 23             | 4 | M8         | 9.8 | 23060.0008 |

## **Application example**





Halder France SAS www.halder.fr

## Compliance

## **RoHS** compliant

Compliant according to Directive 2011/65/EU and Directive 2015/863.

#### Does not contain SVHC substances

No SVHC substances with more than 0.1% w/w contained - SVHC list [REACH] as of 23.01.2024.

#### **Does not contain Proposition 65 substances**

No Proposition 65 substances included. https://www.P65Warnings.ca.gov/

#### **Free from Conflict Minerals**

This product does not contain any substances designated as "conflict minerals" such as tantalum, tin, gold or tungsten from the Democratic Republic of Congo or adjacent countries.



Halder France SAS www.halder.fr Page 2 of 2

Published on: 4.2.2024