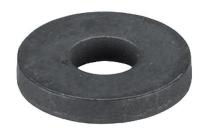

# Shaft / Plain Washers • DIN 6340 heat-treated

## **Product Description**

The heat-treated shaft / plain washers (washers) are manufactured according to DIN 6340.

#### **Material**

 Heat-treated steel, tempered, punched, mechanically trued, phosphatized