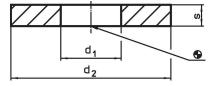

## **Drawing**

## **Order information**

| Dimensions |                |   | For screws | I   | Art. No.   |
|------------|----------------|---|------------|-----|------------|
| d₁         | d <sub>2</sub> | s |            | _   |            |
| [mm]       |                |   | [mm]       | [9] |            |
| 8.4        | 23             | 4 | M8         | 9.8 | 23060.0008 |