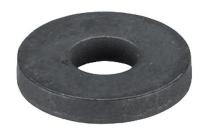

## **Product Description**

The heat-treated shaft / plain washers (washers) are manufactured according to DIN 6340.

#### Material

Heat-treated steel, tempered, punched, mechanically trued, phosphatized