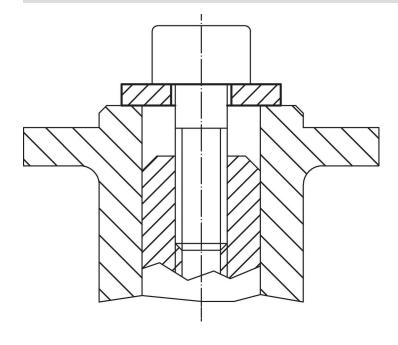

# Shaft / Plain Washers • DIN 6340 heat-treated

23060.0010



## **Product Description**

The heat-treated shaft / plain washers (washers) are manufactured according to DIN 6340.

#### Material

Heat-treated steel, tempered, punched, mechanically trued, phosphatized

## **Drawing**



## **Order information**

| Dimensions     |                |   | For screws | I   | Art. No.   |
|----------------|----------------|---|------------|-----|------------|
| d <sub>1</sub> | d <sub>2</sub> | s |            | _   |            |
| [mm]           |                |   | [mm]       | [9] |            |
| 10.5           | 28             | 4 | M10        | 15  | 23060.0010 |

## **Application example**





Halder France SAS www.halder.fr Page 1 of 2

## Compliance

## **RoHS** compliant

Compliant according to Directive 2011/65/EU and Directive 2015/863.

#### Does not contain SVHC substances

No SVHC substances with more than 0.1% w/w contained - SVHC list [REACH] as of 23.01.2024.

#### **Does not contain Proposition 65 substances**

No Proposition 65 substances included. https://www.P65Warnings.ca.gov/

#### **Free from Conflict Minerals**

This product does not contain any substances designated as "conflict minerals" such as tantalum, tin, gold or tungsten from the Democratic Republic of Congo or adjacent countries.



Halder France SAS www.halder.fr Page 2 of 2

Published on: 4.2.2024