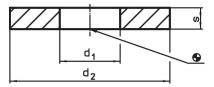

## **Drawing**

## **Order information**

| Dimensions     |                |   | For screws | I   | Art. No.   |
|----------------|----------------|---|------------|-----|------------|
| d <sub>1</sub> | d <sub>2</sub> | s |            | _   |            |
| [mm]           |                |   | [mm]       | [9] |            |
| 10.5           | 28             | 4 | M10        | 15  | 23060.0010 |