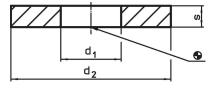

## **Drawing**

## **Order information**

| Dimensions     |                |   | For screws | I   | Art. No.   |
|----------------|----------------|---|------------|-----|------------|
| d <sub>1</sub> | d <sub>2</sub> | s |            | _   |            |
| [mm]           |                |   | [mm]       | [g] |            |
| 13             | 35             | 5 | M12        | 28  | 23060.0012 |