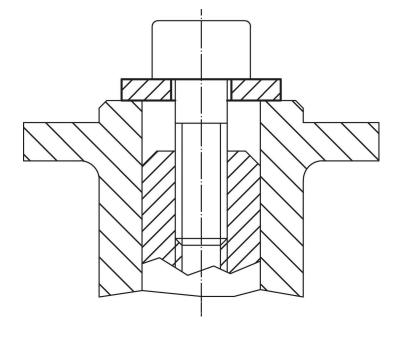

# Shaft / Plain Washers • DIN 6340 heat-treated

## 23060.0016



## **Product Description**

The heat-treated shaft / plain washers (washers) are manufactured according to DIN 6340.

#### **Material**

 Heat-treated steel, tempered, punched, mechanically trued, phosphatized

## **Drawing**



### **Order information**

| Dimensions     |                |   | For screws | I   | Art. No.   |
|----------------|----------------|---|------------|-----|------------|
| d <sub>1</sub> | d <sub>2</sub> | s |            | _   |            |
| [mm]           |                |   | [mm]       | [g] |            |
| 17             | 45             | 6 | M16        | 55  | 23060.0016 |

### **Application example**





Halder France SAS www.halder.fr Page 1997

### Compliance

### **RoHS** compliant

Compliant according to Directive 2011/65/EU and Directive 2015/863.

#### Does not contain SVHC substances

No SVHC substances with more than 0.1% w/w contained - SVHC list [REACH] as of 23.01.2024.

#### **Does not contain Proposition 65 substances**

No Proposition 65 substances included. https://www.P65Warnings.ca.gov/

#### **Free from Conflict Minerals**

This product does not contain any substances designated as "conflict minerals" such as tantalum, tin, gold or tungsten from the Democratic Republic of Congo or adjacent countries.



Halder France SAS www.halder.fr Page 2 of 2

Published on: 4.2.2024