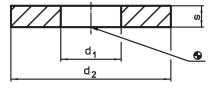

## **Drawing**

### **Order information**

| Dimensions     |                |   | For screws | I   | Art. No.   |
|----------------|----------------|---|------------|-----|------------|
| d <sub>1</sub> | d <sub>2</sub> | s |            | _   |            |
| [mm]           |                |   | [mm]       | [g] |            |
| 17             | 45             | 6 | M16        | 55  | 23060.0016 |