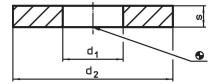

#### **Material**

Heat-treated steel, tempered, punched, mechanically trued, phosphatized

Drawing

### Order information

| Dimensions     |                |   | For screws | <b>I</b> | Art. No.   |
|----------------|----------------|---|------------|----------|------------|
| d <sub>1</sub> | d <sub>2</sub> | s |            | -        |            |
| [mm]           |                |   | [mm]       | [g]      |            |
| 21             | 50             | 6 | M20        | 65       | 23060.0020 |