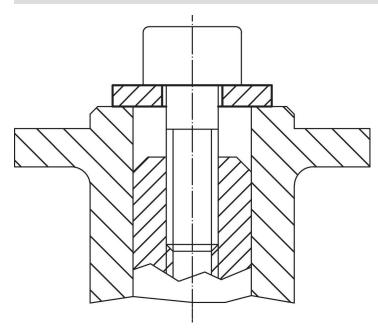

# Shaft / Plain Washers • DIN 6340 heat-treated 23060.0020



#### **Product Description**

The heat-treated shaft / plain washers (washers) are manufactured according to DIN 6340.

#### **Material**

Heat-treated steel, tempered, punched, mechanically trued, phosphatized

Drawing



### Order information

| Dimensions     |                |   | For screws | <b>I</b> | Art. No.   |
|----------------|----------------|---|------------|----------|------------|
| d <sub>1</sub> | d <sub>2</sub> | s |            | -        |            |
| [mm]           |                |   | [mm]       | [g]      |            |
| 21             | 50             | 6 | M20        | 65       | 23060.0020 |

#### **Application example**



#### Compliance

#### **RoHS compliant**

Compliant according to Directive 2011/65/EU and Directive 2015/863.

#### Does not contain SVHC substances

No SVHC substances with more than 0.1% w/w contained - SVHC list [REACH] as of 23.01.2024.

## Does not contain Proposition 65 substances

No Proposition 65 substances included. https://www.P65Warnings.ca.gov/

#### Free from Conflict Minerals

This product does not contain any substances designated as "conflict minerals" such as tantalum, tin, gold or tungsten from the Democratic Republic of Congo or adjacent countries.