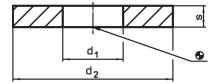

#### Drawing

### Order information

| Dimensions     |                |   | For screws | I   | Art. No.   |
|----------------|----------------|---|------------|-----|------------|
| d <sub>1</sub> | d <sub>2</sub> | S |            | -   |            |
| [mm]           |                |   | [mm]       | [g] |            |
| 25             | 60             | 8 | M24        | 122 | 23060.0024 |