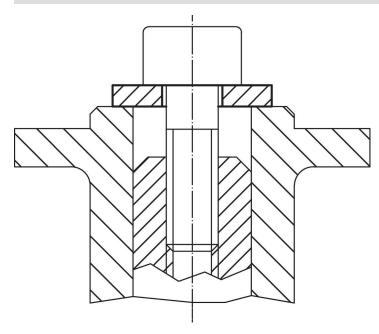

# Shaft / Plain Washers • DIN 6340 heat-treated 23060.0024



#### **Product Description**

The heat-treated shaft / plain washers (washers) are manufactured according to DIN 6340.

#### **Material**

Heat-treated steel, tempered, punched, mechanically trued, phosphatized

#### Drawing



### Order information

| Dimensions     |                |   | For screws | I   | Art. No.   |
|----------------|----------------|---|------------|-----|------------|
| d <sub>1</sub> | d <sub>2</sub> | S |            | -   |            |
| [mm]           |                |   | [mm]       | [g] |            |
| 25             | 60             | 8 | M24        | 122 | 23060.0024 |

#### **Application example**



#### Compliance

#### **RoHS compliant**

Compliant according to Directive 2011/65/EU and Directive 2015/863.

#### Does not contain SVHC substances

No SVHC substances with more than 0.1% w/w contained - SVHC list [REACH] as of 23.01.2024.

## Does not contain Proposition 65 substances

No Proposition 65 substances included. https://www.P65Warnings.ca.gov/

#### Free from Conflict Minerals

This product does not contain any substances designated as "conflict minerals" such as tantalum, tin, gold or tungsten from the Democratic Republic of Congo or adjacent countries.