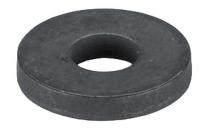

#### **Product Description**

The heat-treated shaft / plain washers (washers) are manufactured according to DIN 6340.

#### **Material**

Heat-treated steel, tempered, punched, mechanically trued, phosphatized