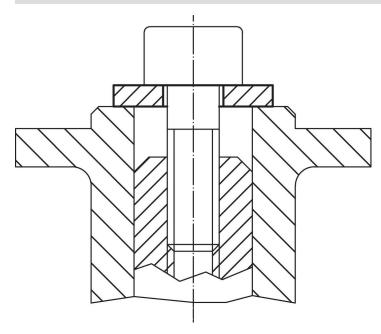

# Shaft / Plain Washers • DIN 6340 heat-treated 23060.0030



#### **Product Description**

The heat-treated shaft / plain washers (washers) are manufactured according to DIN 6340.

#### **Material**

Heat-treated steel, tempered, punched, mechanically trued, phosphatized

#### Drawing



### Order information

| Dimensions     |                |    | For screws | Ĭ   | Art. No.   |
|----------------|----------------|----|------------|-----|------------|
| d <sub>1</sub> | d <sub>2</sub> | S  |            | -   |            |
| [mm]           |                |    | [mm]       | [g] |            |
| 31             | 68             | 10 | M30        | 199 | 23060.0030 |

#### **Application example**



#### Compliance

#### **RoHS compliant**

Compliant according to Directive 2011/65/EU and Directive 2015/863.

#### Does not contain SVHC substances

No SVHC substances with more than 0.1% w/w contained - SVHC list [REACH] as of 23.01.2024.

## Does not contain Proposition 65 substances

No Proposition 65 substances included. https://www.P65Warnings.ca.gov/

#### Free from Conflict Minerals

This product does not contain any substances designated as "conflict minerals" such as tantalum, tin, gold or tungsten from the Democratic Republic of Congo or adjacent countries.