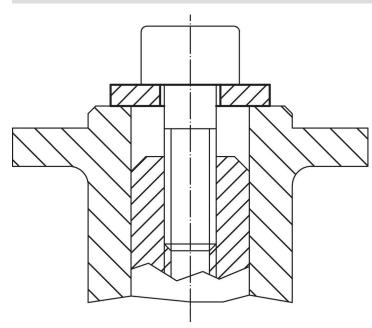

6340 heat-treated 23060.0036



#### **Product Description**

The heat-treated shaft / plain washers (washers) are manufactured according to DIN 6340.

#### **Material**

Heat-treated steel, tempered, punched, mechanically trued, phosphatized

#### Drawing



## Order information

| Dimensions     |                |    | For screws | Ĭ   | Art. No. <sup>1)</sup> |
|----------------|----------------|----|------------|-----|------------------------|
| d <sub>1</sub> | d <sub>2</sub> | s  |            | _   |                        |
| [mm]           |                |    | [mm]       | [g] |                        |
| 38             | 80             | 12 | M36        | 360 | 23060.0036             |

<sup>1)</sup> DIN standards do not include these dimensions.

### **Application example**



#### Compliance

#### **RoHS compliant**

Compliant according to Directive 2011/65/EU and Directive 2015/863.

#### Does not contain SVHC substances

No SVHC substances with more than 0.1% w/w contained - SVHC list [REACH] as of 23.01.2024.

# Does not contain Proposition 65 substances

No Proposition 65 substances included. https://www.P65Warnings.ca.gov/

#### Free from Conflict Minerals

This product does not contain any substances designated as "conflict minerals" such as tantalum, tin, gold or tungsten from the Democratic Republic of Congo or adjacent countries.