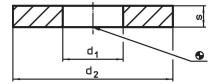

#### Drawing

## Order information

| Dimensions     |                |    | For screws | Ĭ   | Art. No. <sup>1)</sup> |
|----------------|----------------|----|------------|-----|------------------------|
| d <sub>1</sub> | d <sub>2</sub> | s  |            | _   |                        |
| [mm]           |                |    | [mm]       | [g] |                        |
| 38             | 80             | 12 | M36        | 360 | 23060.0036             |

<sup>1)</sup> DIN standards do not include these dimensions.