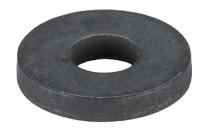

#### **Product Description**

The heat-treated shaft / plain washers (washers) are manufactured according to DIN 6340.

#### **Material**

Heat-treated steel, tempered, punched, mechanically trued, phosphatized

## Order information

| Dimensions     |                |    | For screws | Ĭ   | Art. No. <sup>1)</sup> |
|----------------|----------------|----|------------|-----|------------------------|
| d <sub>1</sub> | d <sub>2</sub> | s  |            | _   |                        |
| [mm]           |                |    | [mm]       | [g] |                        |
| 38             | 80             | 12 | M36        | 360 | 23060.0036             |