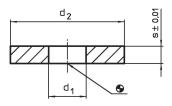

## Drawing

## **Order information**

| Dimensions |                |                   | For screws | Ĩ   | Art. No.   |
|------------|----------------|-------------------|------------|-----|------------|
| d1         | d <sub>2</sub> | <b>s</b><br>±0.01 |            | -   |            |
| [mm]       |                |                   | [mm]       | [9] |            |
| 25         | 59.5           | 10                | M24        | 178 | 23061.2410 |