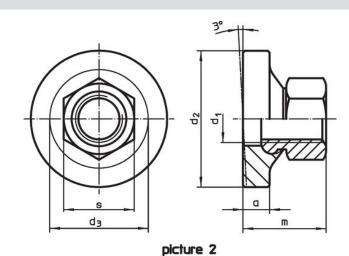

## Drawing

## picture 1

## **Order information**

| Dimensions                   |                |   | S    | The second se | Art. No. |
|------------------------------|----------------|---|------|-----------------------------------------------------------------------------------------------------------------|----------|
| d <sub>1</sub>               | d <sub>2</sub> | m |      | _                                                                                                               |          |
|                              |                | ~ |      |                                                                                                                 |          |
| [mm]                         |                |   | [mm] | [g]                                                                                                             |          |
| with small bearing surface - | - picture 1    |   |      |                                                                                                                 |          |
|                              |                |   |      |                                                                                                                 |          |