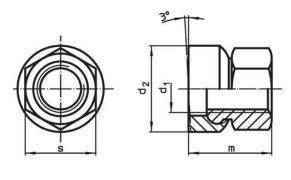

## Drawing

## picture 1

## **Order information**

| Dimensions                   |                |   | S    | The second se | Art. No. |
|------------------------------|----------------|---|------|-----------------------------------------------------------------------------------------------------------------|----------|
| d <sub>1</sub>               | d <sub>2</sub> | m |      | _                                                                                                               |          |
|                              |                | ~ |      |                                                                                                                 |          |
| [mm]                         |                |   | [mm] | [g]                                                                                                             |          |
| with small bearing surface - | - picture 1    |   |      |                                                                                                                 |          |
|                              |                |   |      |                                                                                                                 |          |