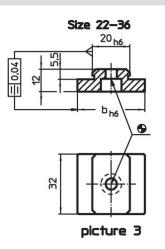

## **Order information**

| T-slot size machine<br>b<br>h6 | For screws<br>ISO 4762 | ۲.  | Art. No.   |
|--------------------------------|------------------------|-----|------------|
| [mm]                           | [mm]                   | [9] |            |
| size 10-12 – picture 1         |                        |     |            |
| 12                             | M6                     | 20  | 23110.0012 |