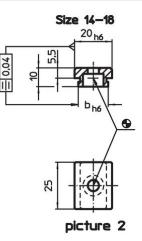

## **Order information**

| T-slot size machine<br>b<br>h6 | For screws<br>ISO 4762 | ۲.  | Art. No.   |
|--------------------------------|------------------------|-----|------------|
| [mm]                           | [mm]                   | [9] |            |
| size 10-12 – picture 1         |                        |     |            |
| 12                             | M6                     | 20  | 23110.0012 |