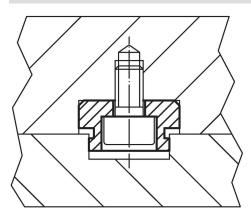

# Fixed Slot Tenons 23110.0012



## **Product Description**

To be used for locating fixtures and clamping elements onto machine tables with T-slots to DIN 650.

#### **Material**

• Steel, case-hardened, blackened, ground

## More information

References

For size 20 refer to 23130.0020.

## Drawing







## **Order information**

| T-slot size machine<br>b<br>h6 | For screws<br>ISO 4762 | ۲.  | Art. No.   |
|--------------------------------|------------------------|-----|------------|
| [mm]                           | [mm]                   | [9] |            |
| size 10-12 – picture 1         |                        |     |            |
| 12                             | M6                     | 20  | 23110.0012 |

## Application example



## Compliance

## **RoHS compliant**

Compliant according to Directive 2011/65/EU and Directive 2015/863.

### Does not contain SVHC substances

No SVHC substances with more than 0.1% w/w contained - SVHC list [REACH] as of 23.01.2024.

# Does not contain Proposition 65 substances

No Proposition 65 substances included. https://www.P65Warnings.ca.gov/

### Free from Conflict Minerals

This product does not contain any substances designated as "conflict minerals" such as tantalum, tin, gold or tungsten from the Democratic Republic of Congo or adjacent countries.