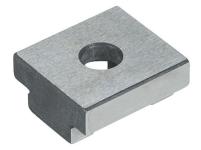

## **Order information**

| T-slot size machine<br>b<br>h6 | For screws<br>ISO 4762 | ۲.  | Art. No.   |
|--------------------------------|------------------------|-----|------------|
| [mm]                           | [mm]                   | [9] |            |
| size 10-12 – picture 1         |                        |     |            |
| 12                             | M6                     | 20  | 23110.0012 |