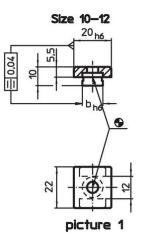

## **Order information**

| T-slot size machine<br>b<br>h6 | For screws<br>ISO 4762 | ۲.  | Art. No.   |
|--------------------------------|------------------------|-----|------------|
| [mm]                           | [mm]                   | [9] |            |
| size 10-12 – picture 1         |                        |     |            |
| 12                             | M6                     | 20  | 23110.0012 |