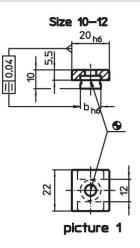

# **Order information**

| T-slot size machine<br>b<br>h6 | For screws<br>ISO 4762 | Ĭ   | Art. No.   |
|--------------------------------|------------------------|-----|------------|
| [mm]                           | [mm]                   | [9] |            |
| size 14-18 – picture 2         |                        |     |            |
| 16                             | M6                     | 30  | 23110.0016 |