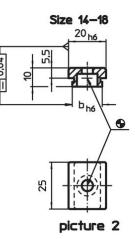

# **Order information**

| T-slot size machine<br>b<br>h6 | For screws<br>ISO 4762 | Ĭ   | Art. No.   |
|--------------------------------|------------------------|-----|------------|
| [mm]                           | [mm]                   | [9] |            |
| size 14-18 – picture 2         |                        |     |            |
| 16                             | M6                     | 30  | 23110.0016 |