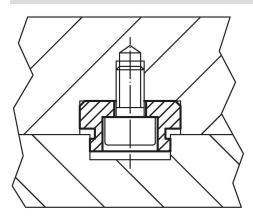

# Fixed Slot Tenons 23110.0016

# **Product Description**

To be used for locating fixtures and clamping elements onto machine tables with T-slots to DIN 650.

#### **Material**

• Steel, case-hardened, blackened, ground

# More information

References

For size 20 refer to 23130.0020.

# Drawing







# **Order information**

| T-slot size machine<br>b<br>h6 | For screws<br>ISO 4762 | Ĭ   | Art. No.   |
|--------------------------------|------------------------|-----|------------|
| [mm]                           | [mm]                   | [9] |            |
| size 14-18 – picture 2         |                        |     |            |
| 16                             | M6                     | 30  | 23110.0016 |

# Application example



# Compliance

# **RoHS compliant**

Compliant according to Directive 2011/65/EU and Directive 2015/863.

## Does not contain SVHC substances

No SVHC substances with more than 0.1% w/w contained - SVHC list [REACH] as of 23.01.2024.

# Does not contain Proposition 65 substances

No Proposition 65 substances included. https://www.P65Warnings.ca.gov/

## Free from Conflict Minerals

This product does not contain any substances designated as "conflict minerals" such as tantalum, tin, gold or tungsten from the Democratic Republic of Congo or adjacent countries.