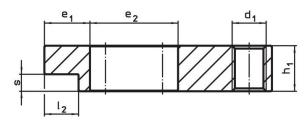

# **Drawing**

picture 1

picture 2

# **Order information**

| Nomina         | nal Dimensions                           |                |                |    |                |                |                |                |                |                |                |   | I   | Art. No.   |  |
|----------------|------------------------------------------|----------------|----------------|----|----------------|----------------|----------------|----------------|----------------|----------------|----------------|---|-----|------------|--|
| dimensio       | I <sub>1</sub>                           | b <sub>2</sub> | b <sub>3</sub> | d₁ | d <sub>2</sub> | e <sub>1</sub> | e <sub>2</sub> | h <sub>1</sub> | l <sub>2</sub> | l <sub>3</sub> | I <sub>4</sub> | s | _   |            |  |
| b <sub>1</sub> |                                          | _              | -              | ·  | _              |                | _              |                |                |                |                |   |     |            |  |
| +0.5           |                                          |                |                |    |                |                |                |                |                |                |                |   |     |            |  |
| [mm]           | [mm]                                     |                |                |    |                |                |                |                |                |                |                |   | [g] |            |  |
| plain o        | plain clamp without soft jaw – picture 1 |                |                |    |                |                |                |                |                |                |                |   |     |            |  |
| 5.5            | 40                                       | 12             | 6              | M6 | M2             | 8              | 15.5           | 8              | 6              | 3              | 4              | 3 | 21  | 23190.0050 |  |