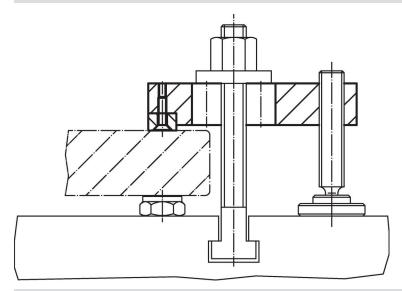

[mm]           | [mm]                                     |                |                |    |                |                |                |                |                |                |                |   | [g] |            |  |
| plain o        | plain clamp without soft jaw – picture 1 |                |                |    |                |                |                |                |                |                |                |   |     |            |  |
| 5.5            | 40                                       | 12             | 6              | M6 | M2             | 8              | 15.5           | 8              | 6              | 3              | 4              | 3 | 21  | 23190.0050 |  |



Halder France SAS www.halder.fr

# **Application example**



#### Compliance

#### **RoHS** compliant

Contains lead - compliant according to exceptions 6a / 6b / 6c.

# Contains SVHC substances >0,1% w/w

Contains lead - SVHC list [REACH] as of 23.01.2024.

# **Contains Proposition 65 substances**



Lead can cause cancer and reproductive harm from exposure https://www.P65Warnings.ca.gov/

# **Free from Conflict Minerals**

This product does not contain any substances designated as "conflict minerals" such as tantalum, tin, gold or tungsten from the Democratic Republic of Congo or adjacent countries.



Halder France SAS

www.halder.fr Page 2 of 2

Published on: 4.2.2024