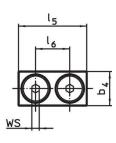

# **Drawing**

picture 1

picture 2

# **Order information**

| Nomina         | nal Dimensions                           |                |                |    |                |                |                |                |                |                |                |   | I   | Art. No.   |  |
|----------------|------------------------------------------|----------------|----------------|----|----------------|----------------|----------------|----------------|----------------|----------------|----------------|---|-----|------------|--|
| dimensio       | I <sub>1</sub>                           | b <sub>2</sub> | b <sub>3</sub> | d₁ | d <sub>2</sub> | e <sub>1</sub> | e <sub>2</sub> | h <sub>1</sub> | l <sub>2</sub> | l <sub>3</sub> | I <sub>4</sub> | s | _   |            |  |
| b <sub>1</sub> |                                          | _              | -              | ·  | _              |                | _              |                |                |                |                |   |     |            |  |
| +0.5           |                                          |                |                |    |                |                |                |                |                |                |                |   |     |            |  |
| [mm]           | [mm]                                     |                |                |    |                |                |                |                |                |                |                |   | [g] |            |  |
| plain o        | plain clamp without soft jaw – picture 1 |                |                |    |                |                |                |                |                |                |                |   |     |            |  |
| 5.5            | 40                                       | 12             | 6              | M6 | M2             | 8              | 15.5           | 8              | 6              | 3              | 4              | 3 | 21  | 23190.0050 |  |