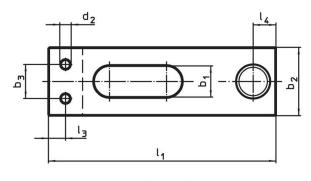

# **Drawing**

picture 1

picture 2

# **Order information**

| Nomina         | nal Dimensions                           |                |                |    |                |                |                |                |                |                |                |   | I   | Art. No.   |  |
|----------------|------------------------------------------|----------------|----------------|----|----------------|----------------|----------------|----------------|----------------|----------------|----------------|---|-----|------------|--|
| dimensio       | I <sub>1</sub>                           | b <sub>2</sub> | b <sub>3</sub> | d₁ | d <sub>2</sub> | e <sub>1</sub> | e <sub>2</sub> | h <sub>1</sub> | l <sub>2</sub> | l <sub>3</sub> | I <sub>4</sub> | s | _   |            |  |
| b <sub>1</sub> |                                          | _              | -              | ·  | _              |                | _              |                |                |                |                |   |     |            |  |
| +0.5           |                                          |                |                |    |                |                |                |                |                |                |                |   |     |            |  |
| [mm]           | [mm]                                     |                |                |    |                |                |                |                |                |                |                |   | [g] |            |  |
| plain o        | plain clamp without soft jaw – picture 1 |                |                |    |                |                |                |                |                |                |                |   |     |            |  |
| 5.5            | 40                                       | 12             | 6              | M6 | M2             | 8              | 15.5           | 8              | 6              | 3              | 4              | 3 | 21  | 23190.0050 |  |