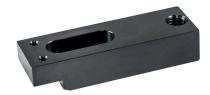

# **Product Description**

This clamp (clamping claw) with exchangeable soft jaw is mainly used in mechanical clamping technology for clamping workpieces.

The soft jaw made from brass or plastic protects the workpiece from damage.

#### **Assembly**

The soft jaws are mounted or disassembled with two screws. These are included in the scope of delivery.