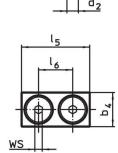

### Assembly

The soft jaws are mounted or disassembled with two screws. These are included in the scope of delivery.

Drawing

picture 1

picture 2

## **Order information**

| Nomina         | I Dimensions                             |                |                |    |                |                |                |                |                |                |                |   | I  | Art. No.   |  |
|----------------|------------------------------------------|----------------|----------------|----|----------------|----------------|----------------|----------------|----------------|----------------|----------------|---|----|------------|--|
| dimensio       | ι I <sub>1</sub>                         | b <sub>2</sub> | b <sub>3</sub> | d₁ | d <sub>2</sub> | e <sub>1</sub> | e <sub>2</sub> | h <sub>1</sub> | l <sub>2</sub> | I <sub>3</sub> | I <sub>4</sub> | s |    |            |  |
| b <sub>1</sub> |                                          |                |                |    |                |                |                |                |                |                |                |   |    |            |  |
| +0.5           |                                          |                |                |    |                |                |                |                |                |                |                |   |    |            |  |
| [mm]           |                                          | [mm]           |                |    |                |                |                |                |                |                |                |   |    |            |  |
| plain o        | plain clamp without soft jaw – picture 1 |                |                |    |                |                |                |                |                |                |                |   |    |            |  |
| 7              | 50                                       | 16             | 9              | M6 | M2,5           | 10             | 22             | 10             | 8              | 4              | 5              | 4 | 46 | 23190.0051 |  |