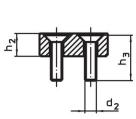

### Assembly

The soft jaws are mounted or disassembled with two screws. These are included in the scope of delivery.

Drawing

picture 1

picture 2