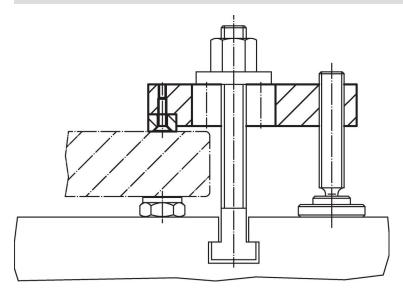

|   |    |            |  |
| [mm]           |                                          | [mm]           |                |    |                |                |                |                |                |                |                |   |    |            |  |
| plain o        | plain clamp without soft jaw – picture 1 |                |                |    |                |                |                |                |                |                |                |   |    |            |  |
| 7              | 50                                       | 16             | 9              | M6 | M2,5           | 10             | 22             | 10             | 8              | 4              | 5              | 4 | 46 | 23190.0051 |  |

# **Application example**



## Compliance

#### **RoHS compliant**

Contains lead - compliant according to exceptions 6a / 6b / 6c.

Contains SVHC substances >0,1% w/w Contains lead - SVHC list [REACH] as of 23.01.2024.

# **Contains Proposition 65 substances**



Lead can cause cancer and reproductive harm from exposure https://www.P65Warnings.ca.gov/

# Free from Conflict Minerals

This product does not contain any substances designated as "conflict minerals" such as tantalum, tin, gold or tungsten from the Democratic Republic of Congo or adjacent countries.