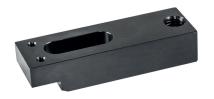

### Assembly

The soft jaws are mounted or disassembled with two screws. These are included in the scope of delivery.

Drawing

picture 1

picture 2