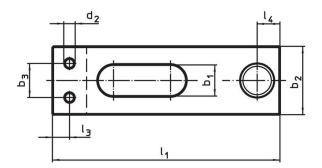

### Assembly

The soft jaws are mounted or disassembled with two screws. These are included in the scope of delivery.

Drawing

picture 1

picture 2

## **Order information**

| Nomina         | I Dimensions                             |                |                |    |                |                |                |                |                |                |                |   | I  | Art. No.   |  |
|----------------|------------------------------------------|----------------|----------------|----|----------------|----------------|----------------|----------------|----------------|----------------|----------------|---|----|------------|--|
| dimensio       | ι I <sub>1</sub>                         | b <sub>2</sub> | b <sub>3</sub> | d₁ | d <sub>2</sub> | e <sub>1</sub> | e <sub>2</sub> | h <sub>1</sub> | l <sub>2</sub> | I <sub>3</sub> | I <sub>4</sub> | s |    |            |  |
| b <sub>1</sub> |                                          |                |                |    |                |                |                |                |                |                |                |   |    |            |  |
| +0.5           |                                          |                |                |    |                |                |                |                |                |                |                |   |    |            |  |
| [mm]           |                                          | [mm]           |                |    |                |                |                |                |                |                |                |   |    |            |  |
| plain o        | plain clamp without soft jaw – picture 1 |                |                |    |                |                |                |                |                |                |                |   |    |            |  |
| 7              | 50                                       | 16             | 9              | M6 | M2,5           | 10             | 22             | 10             | 8              | 4              | 5              | 4 | 46 | 23190.0051 |  |