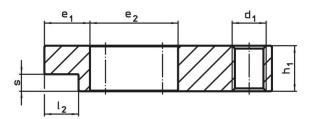

### Assembly

The soft jaws are mounted or disassembled with two screws. These are included in the scope of delivery.

Drawing

picture 1

picture 2

## **Order information**

| Nomina         | I Dimensions                             |                |                |    |                |                |                |                |                |                |                |   | I  | Art. No.   |  |
|----------------|------------------------------------------|----------------|----------------|----|----------------|----------------|----------------|----------------|----------------|----------------|----------------|---|----|------------|--|
| dimensio       | ι I <sub>1</sub>                         | b <sub>2</sub> | b <sub>3</sub> | d₁ | d <sub>2</sub> | e <sub>1</sub> | e <sub>2</sub> | h <sub>1</sub> | l <sub>2</sub> | I <sub>3</sub> | I <sub>4</sub> | s |    |            |  |
| b <sub>1</sub> |                                          |                |                |    |                |                |                |                |                |                |                |   |    |            |  |
| +0.5           |                                          |                |                |    |                |                |                |                |                |                |                |   |    |            |  |
| [mm]           |                                          | [mm]           |                |    |                |                |                |                |                |                |                |   |    |            |  |
| plain o        | plain clamp without soft jaw – picture 1 |                |                |    |                |                |                |                |                |                |                |   |    |            |  |
| 7              | 50                                       | 16             | 9              | M6 | M2,5           | 10             | 22             | 10             | 8              | 4              | 5              | 4 | 46 | 23190.0051 |  |