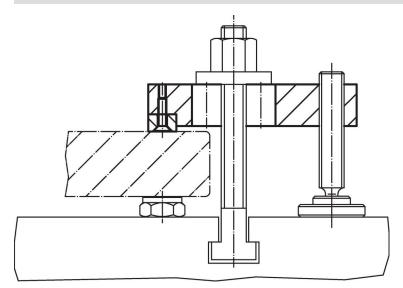

|      |            |  |
| [mm]           |                                          | [mm]           |                |     |                |                |                |                |                |                |                |    |      |            |  |
| plain c        | plain clamp without soft jaw – picture 1 |                |                |     |                |                |                |                |                |                |                |    |      |            |  |
| 18             | 160                                      | 50             | 30             | M16 | M8             | 30             | 63             | 30             | 28             | 14             | 16             | 12 | 1440 | 23190.0055 |  |

# **Application example**



## Compliance

#### **RoHS compliant**

Contains lead - compliant according to exceptions 6a / 6b / 6c.

Contains SVHC substances >0,1% w/w Contains lead - SVHC list [REACH] as of 23.01.2024.

# **Contains Proposition 65 substances**



Lead can cause cancer and reproductive harm from exposure https://www.P65Warnings.ca.gov/

# Free from Conflict Minerals

This product does not contain any substances designated as "conflict minerals" such as tantalum, tin, gold or tungsten from the Democratic Republic of Congo or adjacent countries.