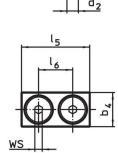

### Assembly

The soft jaws are mounted or disassembled with two screws. These are included in the scope of delivery.

Drawing

picture 1

picture 2

## **Order information**

| Nomina         | I Dimensions                             |                |                |     |                |                |                |                |                |                |                |    | I    | Art. No.   |  |
|----------------|------------------------------------------|----------------|----------------|-----|----------------|----------------|----------------|----------------|----------------|----------------|----------------|----|------|------------|--|
| dimensic       | l <sub>1</sub>                           | b <sub>2</sub> | b <sub>3</sub> | d1  | d <sub>2</sub> | e <sub>1</sub> | e <sub>2</sub> | h <sub>1</sub> | l <sub>2</sub> | I <sub>3</sub> | I <sub>4</sub> | s  |      |            |  |
| b <sub>1</sub> |                                          |                |                |     |                |                |                |                |                |                |                |    |      |            |  |
| +0.5           |                                          |                |                |     |                |                |                |                |                |                |                |    |      |            |  |
| [mm]           |                                          | [mm]           |                |     |                |                |                |                |                |                |                |    |      |            |  |
| plain c        | plain clamp without soft jaw – picture 1 |                |                |     |                |                |                |                |                |                |                |    |      |            |  |
| 18             | 160                                      | 50             | 30             | M16 | M8             | 30             | 63             | 30             | 28             | 14             | 16             | 12 | 1440 | 23190.0055 |  |