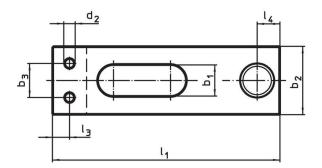

### Assembly

The soft jaws are mounted or disassembled with two screws. These are included in the scope of delivery.

Drawing

picture 1

picture 2

## **Order information**

| Nomina         | I Dimensions                             |                |                |     |                |                |                |                |                |                |                |    | I    | Art. No.   |  |
|----------------|------------------------------------------|----------------|----------------|-----|----------------|----------------|----------------|----------------|----------------|----------------|----------------|----|------|------------|--|
| dimensic       | l <sub>1</sub>                           | b <sub>2</sub> | b <sub>3</sub> | d1  | d <sub>2</sub> | e <sub>1</sub> | e <sub>2</sub> | h <sub>1</sub> | l <sub>2</sub> | I <sub>3</sub> | I <sub>4</sub> | s  |      |            |  |
| b <sub>1</sub> |                                          |                |                |     |                |                |                |                |                |                |                |    |      |            |  |
| +0.5           |                                          |                |                |     |                |                |                |                |                |                |                |    |      |            |  |
| [mm]           |                                          | [mm]           |                |     |                |                |                |                |                |                |                |    |      |            |  |
| plain c        | plain clamp without soft jaw – picture 1 |                |                |     |                |                |                |                |                |                |                |    |      |            |  |
| 18             | 160                                      | 50             | 30             | M16 | M8             | 30             | 63             | 30             | 28             | 14             | 16             | 12 | 1440 | 23190.0055 |  |