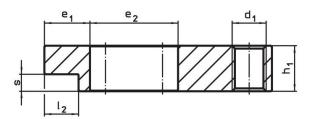

### Assembly

The soft jaws are mounted or disassembled with two screws. These are included in the scope of delivery.

Drawing

picture 1

picture 2

## **Order information**

| Nomina         | I Dimensions                             |                |                |     |                |                |                |                |                |                |                |    | I    | Art. No.   |  |
|----------------|------------------------------------------|----------------|----------------|-----|----------------|----------------|----------------|----------------|----------------|----------------|----------------|----|------|------------|--|
| dimensic       | l <sub>1</sub>                           | b <sub>2</sub> | b <sub>3</sub> | d1  | d <sub>2</sub> | e <sub>1</sub> | e <sub>2</sub> | h <sub>1</sub> | l <sub>2</sub> | I <sub>3</sub> | I <sub>4</sub> | s  |      |            |  |
| b <sub>1</sub> |                                          |                |                |     |                |                |                |                |                |                |                |    |      |            |  |
| +0.5           |                                          |                |                |     |                |                |                |                |                |                |                |    |      |            |  |
| [mm]           |                                          | [mm]           |                |     |                |                |                |                |                |                |                |    |      |            |  |
| plain c        | plain clamp without soft jaw – picture 1 |                |                |     |                |                |                |                |                |                |                |    |      |            |  |
| 18             | 160                                      | 50             | 30             | M16 | M8             | 30             | 63             | 30             | 28             | 14             | 16             | 12 | 1440 | 23190.0055 |  |