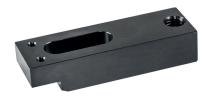

# **Product Description**

This clamp (clamping claw) with exchangeable soft jaw is mainly used in mechanical clamping technology for clamping workpieces.

The soft jaw made from brass or plastic protects the workpiece from damage.

### Assembly

The soft jaws are mounted or disassembled with two screws. These are included in the scope of delivery.

Drawing

picture 1

picture 2