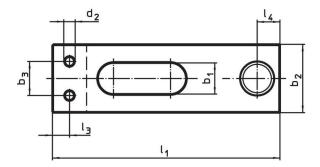

# Assembly

The soft jaws are mounted or disassembled with two screws. These are included in the scope of delivery.

Drawing

picture 1

picture 2