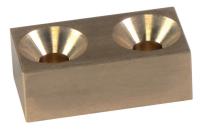

# **Clamps** • with exchangeable soft jaw 23190.0060

# **Product Description**

This clamp (clamping claw) with exchangeable soft jaw is mainly used in mechanical clamping technology for clamping workpieces.

The soft jaw made from brass or plastic protects the workpiece from damage.

## Material

Soft jaw

Brass