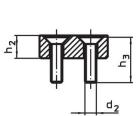

# Assembly

The soft jaws are mounted or disassembled with two screws. These are included in the scope of delivery.

Drawing

picture 1

picture 2

# Order information

| Nomina                          | l              | Dimensions     |                |                |                |                |     | <u>A</u> |     | Art. No.   |
|---------------------------------|----------------|----------------|----------------|----------------|----------------|----------------|-----|----------|-----|------------|
| dimensio                        |                |                |                |                |                |                |     |          |     |            |
| b <sub>1</sub>                  | b <sub>4</sub> | d <sub>2</sub> | h <sub>2</sub> | h <sub>3</sub> | I <sub>5</sub> | I <sub>6</sub> |     | max.     |     |            |
| +0.5                            |                |                |                |                |                |                |     |          |     |            |
| [mm]                            |                | [mm]           |                |                |                |                |     | [°C]     | [g] |            |
| soft jaw from brass – picture 2 |                |                |                |                |                |                |     |          |     |            |
| 5.5                             | 6              | M2             | 4              | 8              | 12             | 6              | 1.3 | 250      | 3.9 | 23190.0060 |