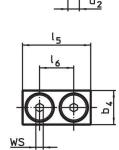

# Assembly

The soft jaws are mounted or disassembled with two screws. These are included in the scope of delivery.

Drawing

picture 1

picture 2

# Order information

| Nomina                          | l              | Dimensions     |                |                |                |                |     | <u>A</u> |     | Art. No.   |
|---------------------------------|----------------|----------------|----------------|----------------|----------------|----------------|-----|----------|-----|------------|
| dimensio                        |                |                |                |                |                |                |     |          |     |            |
| b <sub>1</sub>                  | b <sub>4</sub> | d <sub>2</sub> | h <sub>2</sub> | h <sub>3</sub> | I <sub>5</sub> | I <sub>6</sub> |     | max.     |     |            |
| +0.5                            |                |                |                |                |                |                |     |          |     |            |
| [mm]                            |                | [mm]           |                |                |                |                |     | [°C]     | [g] |            |
| soft jaw from brass – picture 2 |                |                |                |                |                |                |     |          |     |            |
| 5.5                             | 6              | M2             | 4              | 8              | 12             | 6              | 1.3 | 250      | 3.9 | 23190.0060 |