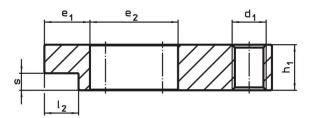

# Order information

| Nomina                          | l              | Dimensions     |                |                |                |                |     | <u>A</u> |     | Art. No.   |
|---------------------------------|----------------|----------------|----------------|----------------|----------------|----------------|-----|----------|-----|------------|
| dimensio                        |                |                |                |                |                |                |     |          |     |            |
| b <sub>1</sub>                  | b <sub>4</sub> | d <sub>2</sub> | h <sub>2</sub> | h <sub>3</sub> | I <sub>5</sub> | I <sub>6</sub> |     | max.     |     |            |
| +0.5                            |                |                |                |                |                |                |     |          |     |            |
| [mm]                            |                | [mm]           |                |                |                |                |     | [°C]     | [g] |            |
| soft jaw from brass – picture 2 |                |                |                |                |                |                |     |          |     |            |
| 5.5                             | 6              | M2             | 4              | 8              | 12             | 6              | 1.3 | 250      | 3.9 | 23190.0060 |