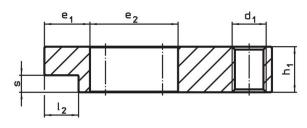

# **Drawing**

picture 1

picture 2

#### **Order information**

| Nomina                          |                |                |                |                |                       |                | ws | ß    | I   | Art. No.   |
|---------------------------------|----------------|----------------|----------------|----------------|-----------------------|----------------|----|------|-----|------------|
| dimension b <sub>1</sub>        | b <sub>4</sub> | d <sub>2</sub> | h <sub>2</sub> | h <sub>3</sub> | <b>I</b> <sub>5</sub> | I <sub>6</sub> |    | max. |     |            |
| +0.5                            |                |                |                |                |                       |                |    |      |     |            |
| [mm]                            | [mm]           |                |                |                |                       |                |    | [°C] | [g] |            |
| soft jaw from brass – picture 2 |                |                |                |                |                       |                |    |      |     |            |
| 9                               | 10             | МЗ             | 6              | 12             | 20                    | 11             | 2  | 250  | 11  | 23190.0062 |