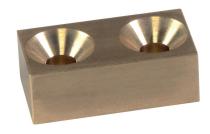

# **Product Description**

This clamp (clamping claw) with exchangeable soft jaw is mainly used in mechanical clamping technology for clamping workpieces.

The soft jaw made from brass or plastic protects the workpiece from damage.

#### Soft jaw

#### Brass

The soft jaws are mounted or disassembled with two screws. These are included in the scope of delivery.