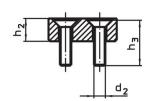

# **Drawing**

picture 1

picture 2

#### **Order information**

| Nomina                          |                |                |                |                |                       |                | ws | ß    | I   | Art. No.   |
|---------------------------------|----------------|----------------|----------------|----------------|-----------------------|----------------|----|------|-----|------------|
| dimension b <sub>1</sub>        | b <sub>4</sub> | d <sub>2</sub> | h <sub>2</sub> | h <sub>3</sub> | <b>I</b> <sub>5</sub> | I <sub>6</sub> |    | max. |     |            |
| +0.5                            |                |                |                |                |                       |                |    |      |     |            |
| [mm]                            | [mm]           |                |                |                |                       |                |    | [°C] | [g] |            |
| soft jaw from brass – picture 2 |                |                |                |                |                       |                |    |      |     |            |
| 9                               | 10             | МЗ             | 6              | 12             | 20                    | 11             | 2  | 250  | 11  | 23190.0062 |