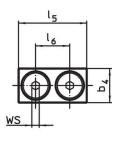

# **Drawing**

picture 1

picture 2

#### **Order information**

| Nomina                          |                |                |                |                |                       |                | ws | ß    | I   | Art. No.   |
|---------------------------------|----------------|----------------|----------------|----------------|-----------------------|----------------|----|------|-----|------------|
| dimension b <sub>1</sub>        | b <sub>4</sub> | d <sub>2</sub> | h <sub>2</sub> | h <sub>3</sub> | <b>I</b> <sub>5</sub> | I <sub>6</sub> |    | max. |     |            |
| +0.5                            |                |                |                |                |                       |                |    |      |     |            |
| [mm]                            | [mm]           |                |                |                |                       |                |    | [°C] | [g] |            |
| soft jaw from brass – picture 2 |                |                |                |                |                       |                |    |      |     |            |
| 9                               | 10             | МЗ             | 6              | 12             | 20                    | 11             | 2  | 250  | 11  | 23190.0062 |