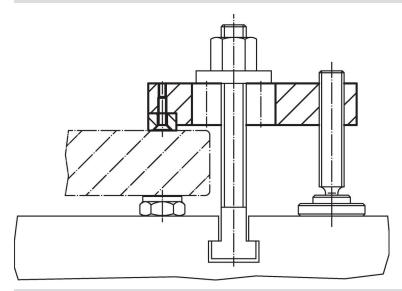

</b> <sub>5</sub> | I <sub>6</sub> |    | max. |     |            |
| +0.5                            |                |                |                |                |                       |                |    |      |     |            |
| [mm]                            | [mm]           |                |                |                |                       |                |    | [°C] | [g] |            |
| soft jaw from brass – picture 2 |                |                |                |                |                       |                |    |      |     |            |
| 9                               | 10             | МЗ             | 6              | 12             | 20                    | 11             | 2  | 250  | 11  | 23190.0062 |

# **Application example**



#### Compliance

#### **RoHS** compliant

Contains lead - compliant according to exceptions 6a / 6b / 6c.

# Contains SVHC substances >0,1% w/w

Contains lead - SVHC list [REACH] as of 23.01.2024.

# **Contains Proposition 65 substances**



Lead can cause cancer and reproductive harm from exposure https://www.P65Warnings.ca.gov/

# **Free from Conflict Minerals**

This product does not contain any substances designated as "conflict minerals" such as tantalum, tin, gold or tungsten from the Democratic Republic of Congo or adjacent countries.



Halder France SAS

www.halder.fr Page 2 of 2

Published on: 4.2.2024