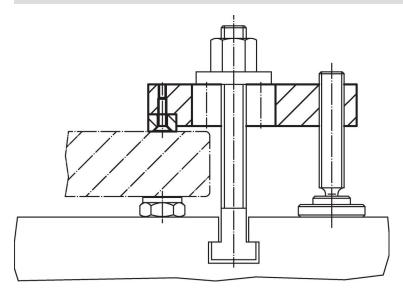

/sub> | I <sub>6</sub> |      | max.       |     |            |
| +0.5                            |                |                |                |                |                |                |      |            |     |            |
| [mm]                            |                | [mm]           |                |                |                |                | [mm] | [°C]       | [g] |            |
| soft jaw from brass – picture 2 |                |                |                |                |                |                |      |            |     |            |
| 14                              | 16             | M5             | 12             | 20             | 32             | 16             | 3    | 250        | 53  | 23190.0064 |

# **Application example**



## Compliance

#### **RoHS compliant**

Contains lead - compliant according to exceptions 6a / 6b / 6c.

Contains SVHC substances >0,1% w/w Contains lead - SVHC list [REACH] as of 23.01.2024.

# **Contains Proposition 65 substances**



Lead can cause cancer and reproductive harm from exposure https://www.P65Warnings.ca.gov/

# Free from Conflict Minerals

This product does not contain any substances designated as "conflict minerals" such as tantalum, tin, gold or tungsten from the Democratic Republic of Congo or adjacent countries.