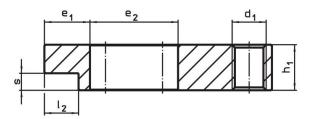

# Assembly

The soft jaws are mounted or disassembled with two screws. These are included in the scope of delivery.

Drawing

picture 1

picture 2

# **Order information**

| Nomina                          | l              | Dimensions     |                |                |                |                |      | <u>A</u> : |     | Art. No.   |
|---------------------------------|----------------|----------------|----------------|----------------|----------------|----------------|------|------------|-----|------------|
| dimensio                        |                |                |                |                |                |                |      |            | -   |            |
| b <sub>1</sub>                  | b <sub>4</sub> | d <sub>2</sub> | h <sub>2</sub> | h <sub>3</sub> | I <sub>5</sub> | I <sub>6</sub> |      | max.       |     |            |
| +0.5                            |                |                |                |                |                |                |      |            |     |            |
| [mm]                            |                | [mm]           |                |                |                |                | [mm] | [°C]       | [g] |            |
| soft jaw from brass – picture 2 |                |                |                |                |                |                |      |            |     |            |
| 14                              | 16             | M5             | 12             | 20             | 32             | 16             | 3    | 250        | 53  | 23190.0064 |