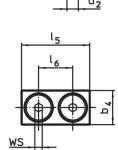

# Assembly

The soft jaws are mounted or disassembled with two screws. These are included in the scope of delivery.

Drawing

picture 1

picture 2

# **Order information**

| Nomina                          | l              | Dimensions     |                |                |                |                |      | <u>A</u> : |     | Art. No.   |
|---------------------------------|----------------|----------------|----------------|----------------|----------------|----------------|------|------------|-----|------------|
| dimensio                        |                |                |                |                |                |                |      |            | -   |            |
| b <sub>1</sub>                  | b <sub>4</sub> | d <sub>2</sub> | h <sub>2</sub> | h <sub>3</sub> | I <sub>5</sub> | I <sub>6</sub> |      | max.       |     |            |
| +0.5                            |                |                |                |                |                |                |      |            |     |            |
| [mm]                            |                | [mm]           |                |                |                |                | [mm] | [°C]       | [g] |            |
| soft jaw from brass – picture 2 |                |                |                |                |                |                |      |            |     |            |
| 14                              | 16             | M5             | 12             | 20             | 32             | 16             | 3    | 250        | 53  | 23190.0064 |