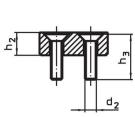

# Assembly

The soft jaws are mounted or disassembled with two screws. These are included in the scope of delivery.

Drawing

picture 1

picture 2

# **Order information**

| Nomina                          | l              | Dimensions     |                |                |                |                |      | <u>A</u> : |     | Art. No.   |
|---------------------------------|----------------|----------------|----------------|----------------|----------------|----------------|------|------------|-----|------------|
| dimensio                        |                |                |                |                |                |                |      |            | -   |            |
| b <sub>1</sub>                  | b <sub>4</sub> | d <sub>2</sub> | h <sub>2</sub> | h <sub>3</sub> | I <sub>5</sub> | I <sub>6</sub> |      | max.       |     |            |
| +0.5                            |                |                |                |                |                |                |      |            |     |            |
| [mm]                            |                | [mm]           |                |                |                |                | [mm] | [°C]       | [g] |            |
| soft jaw from brass – picture 2 |                |                |                |                |                |                |      |            |     |            |
| 14                              | 16             | M5             | 12             | 20             | 32             | 16             | 3    | 250        | 53  | 23190.0064 |