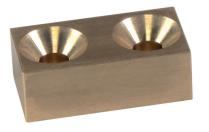

# **Product Description**

This clamp (clamping claw) with exchangeable soft jaw is mainly used in mechanical clamping technology for clamping workpieces.

The soft jaw made from brass or plastic protects the workpiece from damage.

# Material

Soft jaw

Brass