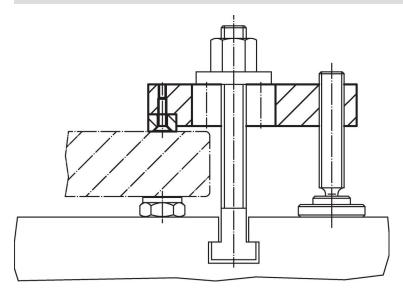

I <sub>5</sub> | I <sub>6</sub> |      | max.     |     |            |
| +0.5                            |                |                |                |                |                |                |      |          |     |            |
| [mm]                            | [mm]           |                |                |                |                |                | [mm] | [°C]     | [g] |            |
| soft jaw from brass – picture 2 |                |                |                |                |                |                |      |          |     |            |
| 18                              | 28             | M8             | 16             | 30             | 50             | 30             | 5    | 250      | 187 | 23190.0065 |

# **Application example**



### Compliance

#### **RoHS compliant**

Contains lead - compliant according to exceptions 6a / 6b / 6c.

Contains SVHC substances >0,1% w/w Contains lead - SVHC list [REACH] as of 23.01.2024.

# **Contains Proposition 65 substances**



Lead can cause cancer and reproductive harm from exposure https://www.P65Warnings.ca.gov/

# Free from Conflict Minerals

This product does not contain any substances designated as "conflict minerals" such as tantalum, tin, gold or tungsten from the Democratic Republic of Congo or adjacent countries.