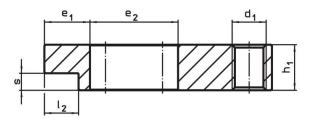

# Assembly

The soft jaws are mounted or disassembled with two screws. These are included in the scope of delivery.

Drawing

picture 1

picture 2

# **Order information**

| Nomina                          | Dimensions     |                |                |                |                |                | ws   | <u>í</u> |     | Art. No.   |
|---------------------------------|----------------|----------------|----------------|----------------|----------------|----------------|------|----------|-----|------------|
| dimensic<br>b <sub>1</sub>      | b <sub>4</sub> | d <sub>2</sub> | h <sub>2</sub> | h <sub>3</sub> | I <sub>5</sub> | I <sub>6</sub> |      | max.     |     |            |
| +0.5                            |                |                |                |                |                |                |      |          |     |            |
| [mm]                            | [mm]           |                |                |                |                |                | [mm] | [°C]     | [g] |            |
| soft jaw from brass – picture 2 |                |                |                |                |                |                |      |          |     |            |
| 18                              | 28             | M8             | 16             | 30             | 50             | 30             | 5    | 250      | 187 | 23190.0065 |