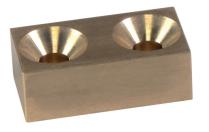

# **Clamps** • with exchangeable soft jaw 23190.0065

# **Product Description**

This clamp (clamping claw) with exchangeable soft jaw is mainly used in mechanical clamping technology for clamping workpieces.

The soft jaw made from brass or plastic protects the workpiece from damage.

### Material

Soft jaw

Brass