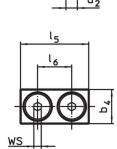

# Assembly

The soft jaws are mounted or disassembled with two screws. These are included in the scope of delivery.

Drawing

picture 1

picture 2

# **Order information**

| Nomina                          | Dimensions     |                |                |                |                |                | ws   | <u>í</u> |     | Art. No.   |
|---------------------------------|----------------|----------------|----------------|----------------|----------------|----------------|------|----------|-----|------------|
| dimensic<br>b <sub>1</sub>      | b <sub>4</sub> | d <sub>2</sub> | h <sub>2</sub> | h <sub>3</sub> | I <sub>5</sub> | I <sub>6</sub> |      | max.     |     |            |
| +0.5                            |                |                |                |                |                |                |      |          |     |            |
| [mm]                            | [mm]           |                |                |                |                |                | [mm] | [°C]     | [g] |            |
| soft jaw from brass – picture 2 |                |                |                |                |                |                |      |          |     |            |
| 18                              | 28             | M8             | 16             | 30             | 50             | 30             | 5    | 250      | 187 | 23190.0065 |