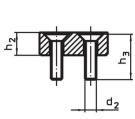

# Assembly

The soft jaws are mounted or disassembled with two screws. These are included in the scope of delivery.

Drawing

picture 1

picture 2

# **Order information**

| Nomina                          | Dimensions     |                |                |                |                |                | ws   | <u>í</u> |     | Art. No.   |
|---------------------------------|----------------|----------------|----------------|----------------|----------------|----------------|------|----------|-----|------------|
| dimensic<br>b <sub>1</sub>      | b <sub>4</sub> | d <sub>2</sub> | h <sub>2</sub> | h <sub>3</sub> | I <sub>5</sub> | I <sub>6</sub> |      | max.     |     |            |
| +0.5                            |                |                |                |                |                |                |      |          |     |            |
| [mm]                            | [mm]           |                |                |                |                |                | [mm] | [°C]     | [g] |            |
| soft jaw from brass – picture 2 |                |                |                |                |                |                |      |          |     |            |
| 18                              | 28             | M8             | 16             | 30             | 50             | 30             | 5    | 250      | 187 | 23190.0065 |