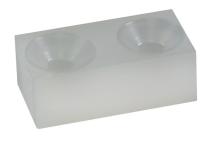

# **Product Description**

This clamp (clamping claw) with exchangeable soft jaw is mainly used in mechanical clamping technology for clamping workpieces.

The soft jaw made from brass or plastic protects the workpiece from damage.

# **Application example**