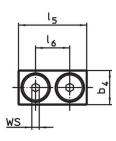

# **Drawing**

picture 1

picture 2

# **Order information**

| Nomina                            |                |                |                |                |                |                | ws |      |      | I   | Art. No.   |
|-----------------------------------|----------------|----------------|----------------|----------------|----------------|----------------|----|------|------|-----|------------|
| dimension<br>b <sub>1</sub>       | b <sub>4</sub> | d <sub>2</sub> | h <sub>2</sub> | h <sub>3</sub> | I <sub>5</sub> | I <sub>6</sub> |    | min. | max. |     |            |
| +0.5                              |                |                |                |                |                |                |    |      |      |     |            |
| [mm]                              | [mm]           |                |                |                |                |                |    |      | [°C] | [g] |            |
| soft jaw from plastic – picture 2 |                |                |                |                |                |                |    |      |      |     |            |
| 14                                | 16             | M5             | 12             | 20             | 32             | 16             | 3  | 0    | 50   | 14  | 23190.0074 |