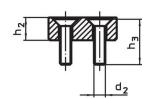

# **Drawing**

picture 1

picture 2

# **Order information**

| Nomina                            |                |                |                |                |                |                | ws |      |      | I   | Art. No.   |
|-----------------------------------|----------------|----------------|----------------|----------------|----------------|----------------|----|------|------|-----|------------|
| dimension<br>b <sub>1</sub>       | b <sub>4</sub> | d <sub>2</sub> | h <sub>2</sub> | h <sub>3</sub> | I <sub>5</sub> | I <sub>6</sub> |    | min. | max. |     |            |
| +0.5                              |                |                |                |                |                |                |    |      |      |     |            |
| [mm]                              | [mm]           |                |                |                |                |                |    |      | [°C] | [g] |            |
| soft jaw from plastic – picture 2 |                |                |                |                |                |                |    |      |      |     |            |
| 14                                | 16             | M5             | 12             | 20             | 32             | 16             | 3  | 0    | 50   | 14  | 23190.0074 |