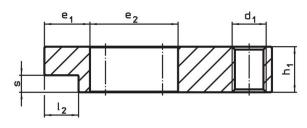

# **Drawing**

picture 1

picture 2

# **Order information**

| Nomina                            |                |                |                |                |                |                | ws |      |      | I   | Art. No.   |
|-----------------------------------|----------------|----------------|----------------|----------------|----------------|----------------|----|------|------|-----|------------|
| dimension<br>b <sub>1</sub>       | b <sub>4</sub> | d <sub>2</sub> | h <sub>2</sub> | h <sub>3</sub> | I <sub>5</sub> | I <sub>6</sub> |    | min. | max. |     |            |
| +0.5                              |                |                |                |                |                |                |    |      |      |     |            |
| [mm]                              | [mm]           |                |                |                |                |                |    |      | [°C] | [g] |            |
| soft jaw from plastic – picture 2 |                |                |                |                |                |                |    |      |      |     |            |
| 14                                | 16             | M5             | 12             | 20             | 32             | 16             | 3  | 0    | 50   | 14  | 23190.0074 |