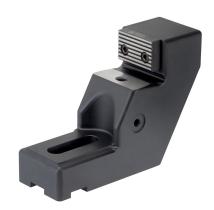

### **Product Description**

The sub-part clamp and the sub-part stop enable workpieces to be clamped on the front face. This allows the full area of the machine table to be used to clamp the workpiece.

- Hold-down effect due to inclined arrangement of the clamping jaw
- Clamping of large workpieces on the whole of the machine table
- Large clamping forces up to 20 kN
- Clamping path 10.6 mm by means of clamping screw M 16 (WS 14)
- Solid version made of vibration-eliminating ductile iron
- Optimum adaptation to the workpiece and material, through the use of clamping inserts and interchangeable jaws
- Form and forced-fit assembly in a T-slot is possible
- Minimum interference contours, even for large workpieces
- Location holes at the sides for fastening of longitudinal stops