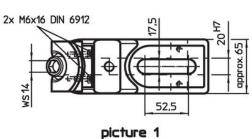

# **Drawing**

# **Order information**

| The state of the s | Art. No.   |
|--------------------------------------------------------------------------------------------------------------------------------------------------------------------------------------------------------------------------------------------------------------------------------------------------------------------------------------------------------------------------------------------------------------------------------------------------------------------------------------------------------------------------------------------------------------------------------------------------------------------------------------------------------------------------------------------------------------------------------------------------------------------------------------------------------------------------------------------------------------------------------------------------------------------------------------------------------------------------------------------------------------------------------------------------------------------------------------------------------------------------------------------------------------------------------------------------------------------------------------------------------------------------------------------------------------------------------------------------------------------------------------------------------------------------------------------------------------------------------------------------------------------------------------------------------------------------------------------------------------------------------------------------------------------------------------------------------------------------------------------------------------------------------------------------------------------------------------------------------------------------------------------------------------------------------------------------------------------------------------------------------------------------------------------------------------------------------------------------------------------------------|------------|
| <del>-</del>                                                                                                                                                                                                                                                                                                                                                                                                                                                                                                                                                                                                                                                                                                                                                                                                                                                                                                                                                                                                                                                                                                                                                                                                                                                                                                                                                                                                                                                                                                                                                                                                                                                                                                                                                                                                                                                                                                                                                                                                                                                                                                                   |            |
| [kg]                                                                                                                                                                                                                                                                                                                                                                                                                                                                                                                                                                                                                                                                                                                                                                                                                                                                                                                                                                                                                                                                                                                                                                                                                                                                                                                                                                                                                                                                                                                                                                                                                                                                                                                                                                                                                                                                                                                                                                                                                                                                                                                           |            |
| Sub-Part Stop – picture 2                                                                                                                                                                                                                                                                                                                                                                                                                                                                                                                                                                                                                                                                                                                                                                                                                                                                                                                                                                                                                                                                                                                                                                                                                                                                                                                                                                                                                                                                                                                                                                                                                                                                                                                                                                                                                                                                                                                                                                                                                                                                                                      |            |
| 5                                                                                                                                                                                                                                                                                                                                                                                                                                                                                                                                                                                                                                                                                                                                                                                                                                                                                                                                                                                                                                                                                                                                                                                                                                                                                                                                                                                                                                                                                                                                                                                                                                                                                                                                                                                                                                                                                                                                                                                                                                                                                                                              | 23211.0020 |