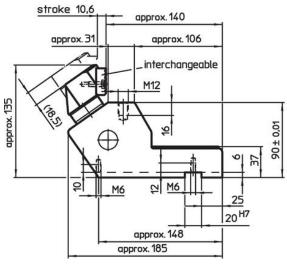

# **Drawing**

#### **Notes**

The delivery includes the interchangeable jaw 1138.400 (ribbed/smooth) - this can be changed to the interchangeable jaw 1138.100 (soft).