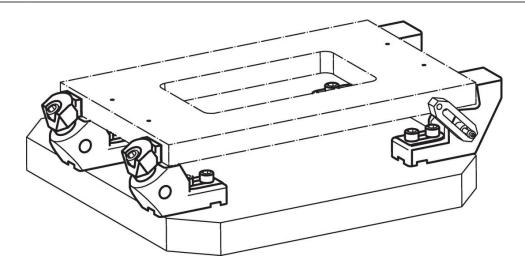

# **Drawing**

### **Product Description**

The sub-part clamp and the sub-part stop enable workpieces to be clamped on the front face. This allows the full area of the machine table to be used to clamp the workpiece.

- Hold-down effect due to inclined arrangement of the clamping jaw
- Clamping of large workpieces on the whole of the machine table
- Large clamping forces up to 20 kN
- Clamping path 10.6 mm by means of clamping screw M 16 (WS 14)
- Solid version made of vibration-eliminating ductile iron
- Optimum adaptation to the workpiece and material, through the use of clamping inserts and interchangeable jaws
- Form and forced-fit assembly in a T-slot is possible
- Minimum interference contours, even for large workpieces
- Location holes at the sides for fastening of longitudinal stops