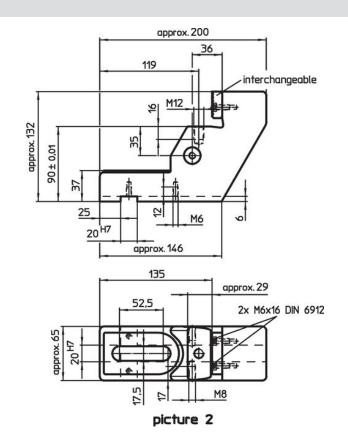

# **Drawing**

# **Order information**

| The state of the s | Art. No.   |
|--------------------------------------------------------------------------------------------------------------------------------------------------------------------------------------------------------------------------------------------------------------------------------------------------------------------------------------------------------------------------------------------------------------------------------------------------------------------------------------------------------------------------------------------------------------------------------------------------------------------------------------------------------------------------------------------------------------------------------------------------------------------------------------------------------------------------------------------------------------------------------------------------------------------------------------------------------------------------------------------------------------------------------------------------------------------------------------------------------------------------------------------------------------------------------------------------------------------------------------------------------------------------------------------------------------------------------------------------------------------------------------------------------------------------------------------------------------------------------------------------------------------------------------------------------------------------------------------------------------------------------------------------------------------------------------------------------------------------------------------------------------------------------------------------------------------------------------------------------------------------------------------------------------------------------------------------------------------------------------------------------------------------------------------------------------------------------------------------------------------------------|------------|
| <del>-</del>                                                                                                                                                                                                                                                                                                                                                                                                                                                                                                                                                                                                                                                                                                                                                                                                                                                                                                                                                                                                                                                                                                                                                                                                                                                                                                                                                                                                                                                                                                                                                                                                                                                                                                                                                                                                                                                                                                                                                                                                                                                                                                                   |            |
| [kg]                                                                                                                                                                                                                                                                                                                                                                                                                                                                                                                                                                                                                                                                                                                                                                                                                                                                                                                                                                                                                                                                                                                                                                                                                                                                                                                                                                                                                                                                                                                                                                                                                                                                                                                                                                                                                                                                                                                                                                                                                                                                                                                           |            |
| Sub-Part Stop – picture 2                                                                                                                                                                                                                                                                                                                                                                                                                                                                                                                                                                                                                                                                                                                                                                                                                                                                                                                                                                                                                                                                                                                                                                                                                                                                                                                                                                                                                                                                                                                                                                                                                                                                                                                                                                                                                                                                                                                                                                                                                                                                                                      |            |
| 5                                                                                                                                                                                                                                                                                                                                                                                                                                                                                                                                                                                                                                                                                                                                                                                                                                                                                                                                                                                                                                                                                                                                                                                                                                                                                                                                                                                                                                                                                                                                                                                                                                                                                                                                                                                                                                                                                                                                                                                                                                                                                                                              | 23211.0020 |