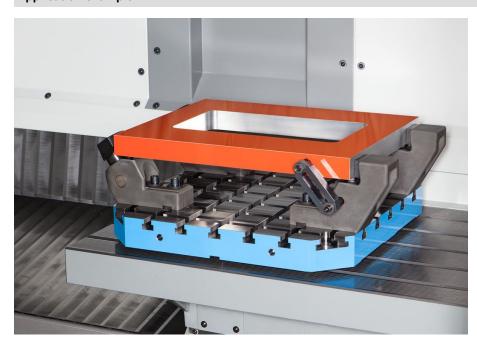

# **Application example**

### **Product Description**

The sub-part clamp and the sub-part stop enable workpieces to be clamped on the front face. This allows the full area of the machine table to be used to clamp the workpiece.

- Hold-down effect due to inclined arrangement of the clamping jaw
- Clamping of large workpieces on the whole of the machine table
- Large clamping forces up to 20 kN
- Clamping path 10.6 mm by means of clamping screw M 16 (WS 14)
- Solid version made of vibration-eliminating ductile iron
- Optimum adaptation to the workpiece and material, through the use of clamping inserts and interchangeable jaws
- Form and forced-fit assembly in a T-slot is possible
- Minimum interference contours, even for large workpieces
- Location holes at the sides for fastening of longitudinal stops