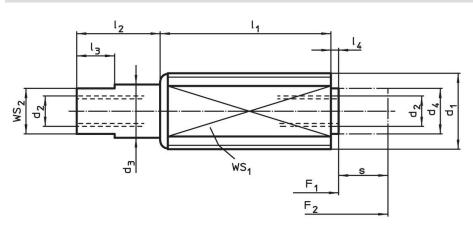

#### Spring

Stainless steel 1.4310

Drawing

# Order information

| Dimensions     |                   |                |        |              |            |                |            |        | WS  |                 | Spring load |                | Ĩ | Art. No. |  |
|----------------|-------------------|----------------|--------|--------------|------------|----------------|------------|--------|-----|-----------------|-------------|----------------|---|----------|--|
| d <sub>1</sub> | d₂                | d <sub>3</sub> | d4     | l₁<br>-1     | l₂<br>±0.5 | I <sub>3</sub> | l₄<br>-0.5 | s<br>~ | WS₁ | WS <sub>2</sub> | F1          | F <sub>2</sub> | _ |          |  |
|                | [mm]              | [mn            | <br>n] | ~   ~<br>[N] |            | [g]            |            |        |     |                 |             |                |   |          |  |
|                | Light spring load |                |        |              |            |                |            |        |     |                 |             |                |   |          |  |
| Light spring   | load              |                |        |              |            |                |            |        |     |                 |             |                |   |          |  |