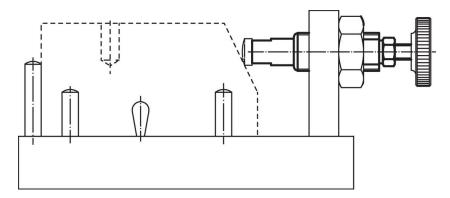

sub> | d4     | l₁<br>-1     | l₂<br>±0.5 | I <sub>3</sub> | l₄<br>-0.5 | s<br>~ | WS₁ | WS <sub>2</sub> | F1          | F <sub>2</sub> | _ |          |  |
|                | [mm]              | [mn            | <br>n] | ~   ~<br>[N] |            | [g]            |            |        |     |                 |             |                |   |          |  |
|                | Light spring load |                |        |              |            |                |            |        |     |                 |             |                |   |          |  |
| Light spring   | load              |                |        |              |            |                |            |        |     |                 |             |                |   |          |  |

## **Application example**



## Compliance

## **RoHS compliant**

Contains lead - compliant according to exceptions 6a / 6b / 6c.

Contains SVHC substances >0,1% w/w Contains lead - SVHC list [REACH] as of 23.01.2024.

#### **Contains Proposition 65 substances**

# 

Lead can cause cancer and reproductive harm from exposure https://www.P65Warnings.ca.gov/

#### Free from Conflict Minerals

This product does not contain any substances designated as "conflict minerals" such as tantalum, tin, gold or tungsten from the Democratic Republic of Congo or adjacent countries.