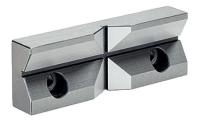

## Order information

| Nominal dimension                                                | <b>i</b> | Art. No.   |
|------------------------------------------------------------------|----------|------------|
| [mm]                                                             | [9]      |            |
| V-clamping jaw of case-hardened steel, case-hardened – picture 3 |          |            |
| 100                                                              | 372      | 23231.0022 |