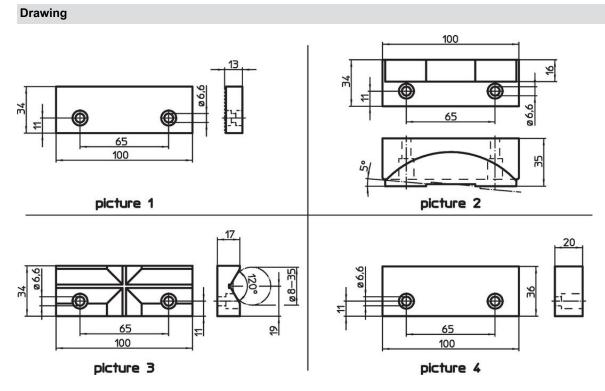

## Order information

| Nominal dimension                                                | <b>i</b> | Art. No.   |
|------------------------------------------------------------------|----------|------------|
| [mm]                                                             | [9]      |            |
| V-clamping jaw of case-hardened steel, case-hardened – picture 3 |          |            |
| 100                                                              | 372      | 23231.0022 |