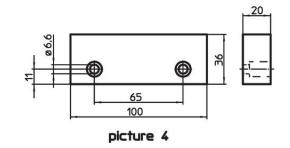

#### **Order information**

| Nominal dimension                                     | ĭ   | Art. No.   |
|-------------------------------------------------------|-----|------------|
| [mm]                                                  | [9] |            |
| clamping jaw, soft of case-hardened steel – picture 4 |     |            |
| 100                                                   | 554 | 23231.0023 |