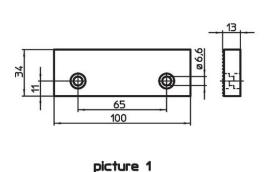

# Standard Jaws • for vices

## 23231.0023



## **Product Description**

These jaws are accessories for the clamping vice EH 23231...

#### Material

#### Jaw

Tool steel

#### More information

#### **Notes**

The delivery includes tightening screws.

#### **Drawing**





100 picture 3



#### **Order information**

| Nominal dimension                                     | ĭ   | Art. No.   |
|-------------------------------------------------------|-----|------------|
| [mm]                                                  | [9] |            |
| clamping jaw, soft of case-hardened steel – picture 4 |     |            |
| 100                                                   | 554 | 23231.0023 |

## Compliance

#### **RoHS** compliant

Compliant according to Directive 2011/65/EU and Directive 2015/863.

### Does not contain SVHC substances

No SVHC substances with more than 0.1% w/w contained - SVHC list [REACH] as of 23.01.2024.

### Does not contain Proposition 65 substances

No Proposition 65 substances included.

https://www.P65Warnings.ca.gov/

### *