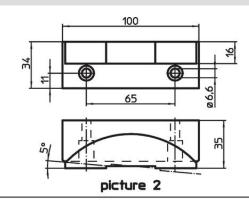

# Standard Jaws • for vices

## 23231.0023



## **Product Description**

These jaws are accessories for the clamping vice EH 23231...

#### Material

#### Jaw

Tool steel

#### More information

#### **Notes**

The delivery includes tightening screws.

#### **Drawing**





100 picture 3



#### **Order information**

| Nominal dimension                                     | ĭ   | Art. No.   |
|-------------------------------------------------------|-----|------------|
| [mm]                                                  | [9] |            |
| clamping jaw, soft of case-hardened steel – picture 4 |     |            |
| 100                                                   | 554 | 23231.0023 |

## Compliance

#### **RoHS** compliant

Compliant according to Directive 2011/65/EU and Directive 2015/863.

### Does not contain SVHC substances

No SVHC substances with more than 0.1% w/w contained - SVHC list [REACH] as of 23.01.2024.

### Does not contain Proposition 65 substances

No Proposition 65 substances included.

https://www.P65Warnings.ca.gov/

### **F