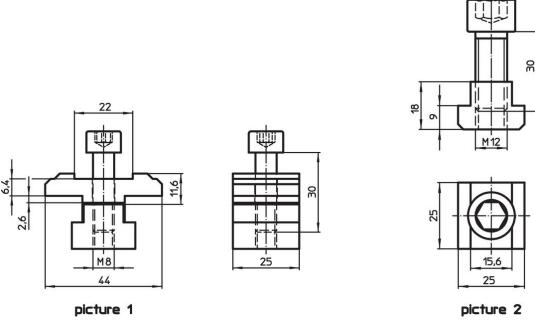

# **Product Description**

With the adapter, all taper clamping units M8 - M12 can be mounted on the clamping bars. The adapter for the size M8 includes a twist-lock.

# **Drawing**

# **Order information**

| <b>≚</b>  | Art. No.   |
|-----------|------------|
| [g]       |            |
| picture 2 |            |
| 105       | 23250.0531 |