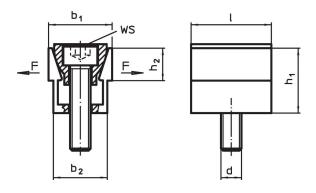

### **Drawing**

## **Order information**

| Dimensions     |                                  |                |    |                |      |    |      | Clamping force | Tightening torque | I   | Art. No.   |
|----------------|----------------------------------|----------------|----|----------------|------|----|------|----------------|-------------------|-----|------------|
| b <sub>1</sub> | b <sub>1</sub><br>max.<br>spread | b <sub>2</sub> | h₁ | h <sub>2</sub> | I    | d  |      | max.           | max.              | _   |            |
| [mm]           |                                  |                |    |                |      |    | [mm] | [kN]           | [Nm]              | [g] |            |
| 18.6           | 20.3                             | 16.1           | 19 | 9.5            | 23.8 | М6 | 5    | 6.7            | 14.3              | 37  | 23251.0006 |