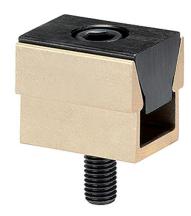

## **Product Description**

Inserting the socket head screw moves the two clamping chucks outwards and presses the workpiece against a stop.

## Body

Aluminium Al

#### Taper

Case-hardened steel, blackened

#### Screw

Steel