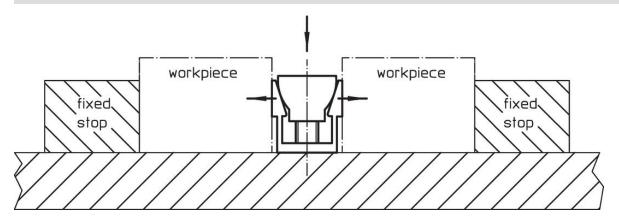

## **Application example**

## **Product Description**

Inserting the socket head screw moves the two clamping chucks outwards and presses the workpiece against a stop.