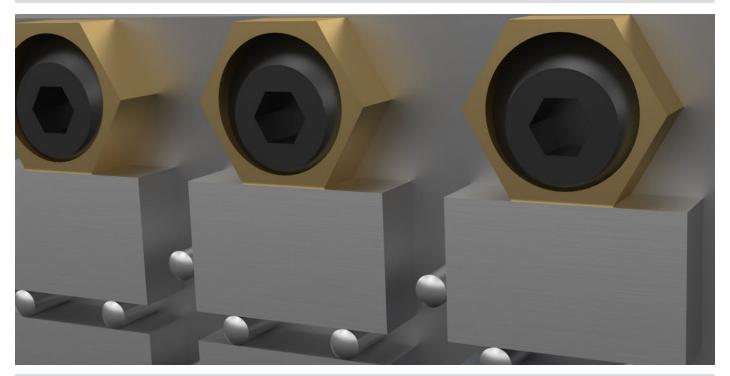

-|------------|-----|------------|
| d <sub>1</sub> | h <sub>1</sub> | h <sub>2</sub> | s |      | WS₁   | WS <sub>2</sub> | force    | torque     | _   |            |
|                |                |                |   |      |       |                 | max.     | max.       |     |            |
| [mm]           |                |                |   | [mm] | [mm]  |                 | [kN]     | [Nm]       | [g] |            |
| Brass          |                |                |   |      |       |                 |          |            |     |            |
|                |                |                |   |      | 15.86 |                 |          |            |     | 23270.0106 |



Halder France SAS

www.halder.fr Page 1 of 2 Published on: 14.4.2024

# **Application example**



# Compliance

### **RoHS** compliant

Compliant according to Directive 2011/65/EU and Directive 2015/863.

#### Does not contain SVHC substances

No SVHC substances with more than 0.1% w/w contained - SVHC list [REACH] as of 23.01.2024.

# Does not contain Proposition 65 substances

No Proposition 65 substances included. https://www.P65Warnings.ca.gov/

#### **Free from Conflict Minerals**

This product does not contain any substances designated as "conflict minerals" such as tantalum, tin, gold or tungsten from the Democratic Republic of Congo or adjacent countries.



Page 2 of 2 Published on: 14.4.2024