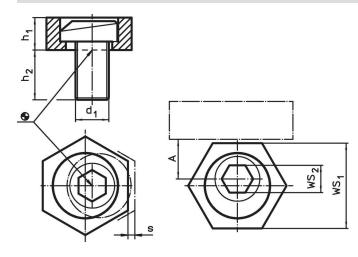

# **Drawing**

# **Order information**

| Dimensions     |                |                |   | Α    | ws    |                 | Clamping | Tightening | I   | Art. No.   |
|----------------|----------------|----------------|---|------|-------|-----------------|----------|------------|-----|------------|
| d <sub>1</sub> | h <sub>1</sub> | h <sub>2</sub> | s |      | WS₁   | WS <sub>2</sub> | force    | torque     | _   |            |
|                |                |                |   |      |       |                 | max.     | max.       |     |            |
| [mm]           |                |                |   | [mm] | [mm]  |                 | [kN]     | [Nm]       | [g] |            |
| Brass          |                |                |   |      |       |                 |          |            |     |            |
|                |                |                |   |      | 15.86 |                 |          |            |     | 23270.0106 |