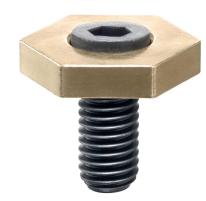

# **Product Description**

These clamps have a high clamping force for low clamping heights. The body from brass provides a gentle but safe clamping.

### **Eccentric screw**

Steel

#### **Body**

Brass

### Notes

The head of the eccentric screw can slightly protrude from the body (h<sub>1</sub>).