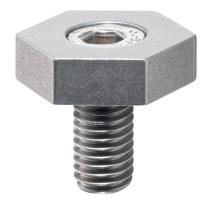

# Eccentric Clamping Clamps 23270.0306

#### **Product Description**

These clamps have a high clamping force for low clamping heights. The body from brass provides a gentle but safe clamping.

# Body

Stainless Steel