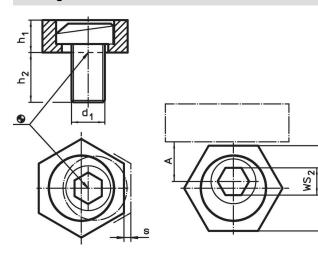

#### Drawing

#### **Order information**

| Dimensions     |                |                |   | Α    | ws              |                 | Clamping | Tightening   | Ĭ   | Art. No. |
|----------------|----------------|----------------|---|------|-----------------|-----------------|----------|--------------|-----|----------|
| d <sub>1</sub> | h <sub>1</sub> | h <sub>2</sub> | s |      | WS <sub>1</sub> | WS <sub>2</sub> | force    | torque       |     |          |
|                |                |                |   |      |                 |                 | max.     | max.         |     |          |
| [mm]           |                |                |   | f    | [mm]            |                 | F1 5 17  | <b>751 3</b> |     |          |
|                | լո             | mj             |   | [mm] | լո              | mj              | [kN]     | [Nm]         | [g] |          |
| Stainless Stee |                | mj             |   | լՠՠյ | Į               | mj              | [KN]     | [Nm]         | [9] |          |

WS<sub>1</sub>