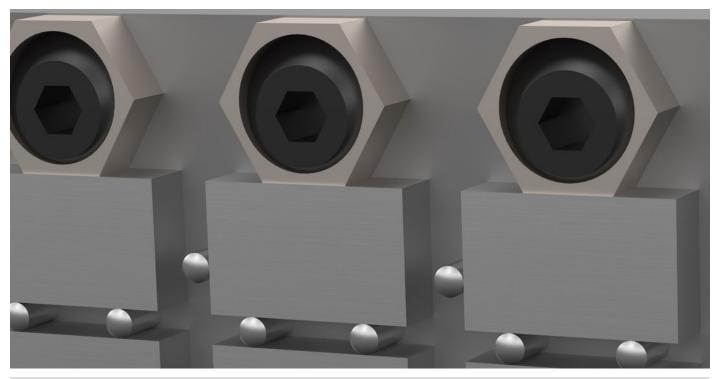

----------|--------------|-----|----------|
| d <sub>1</sub> | h <sub>1</sub> | h <sub>2</sub> | s |      | WS <sub>1</sub> | WS <sub>2</sub> | force    | torque       |     |          |
|                |                |                |   |      |                 |                 | max.     | max.         |     |          |
| [mm]           |                |                |   | f    | [mm]            |                 | F1 5 17  | <b>751 3</b> |     |          |
|                | լո             | mj             |   | [mm] | լո              | mj              | [kN]     | [Nm]         | [g] |          |
| Stainless Stee |                | mj             |   | լՠՠյ | Į               | mj              | [KN]     | [Nm]         | [9] |          |

WS<sub>1</sub>

## Application example



## Compliance

Compliant according to Directive 2011/65/EU and Directive 2015/863.

No SVHC substances with more than 0.1% w/w contained - SVHC list [REACH] as of 23.01.2024.

No Proposition 65 substances included. https://www.P65Warnings.ca.gov/