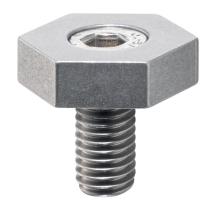

# Eccentric Clamping Clamps 23270.0308

# **Product Description**

These clamps have a high clamping force for low clamping heights. The body from brass provides a gentle but safe clamping.

#### Body

Stainless Steel