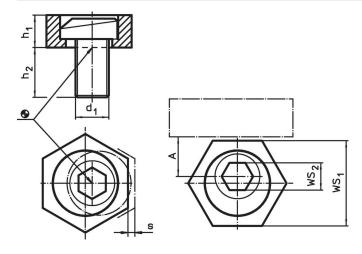

# **Drawing**

Halder France SAS

## **Order information**

| Dimensions      |                |                |   | Α    | ws   |                 | Clamping | Tightening | I   | Art. No.   |
|-----------------|----------------|----------------|---|------|------|-----------------|----------|------------|-----|------------|
| d <sub>1</sub>  | h <sub>1</sub> | h <sub>2</sub> | s |      | WS₁  | WS <sub>2</sub> | force    | torque     | _   |            |
|                 |                |                |   |      |      |                 | max.     | max.       |     |            |
| [mm]            |                |                |   | [mm] | [mm] |                 | [kN]     | [Nm]       | [9] |            |
| Stainless Steel |                |                |   |      |      |                 |          |            |     |            |
| M8              | 6.4            | 15             | 1 | 10.2 | 20.6 | 5               | 3.6      | 18         | 22  | 23270.0308 |