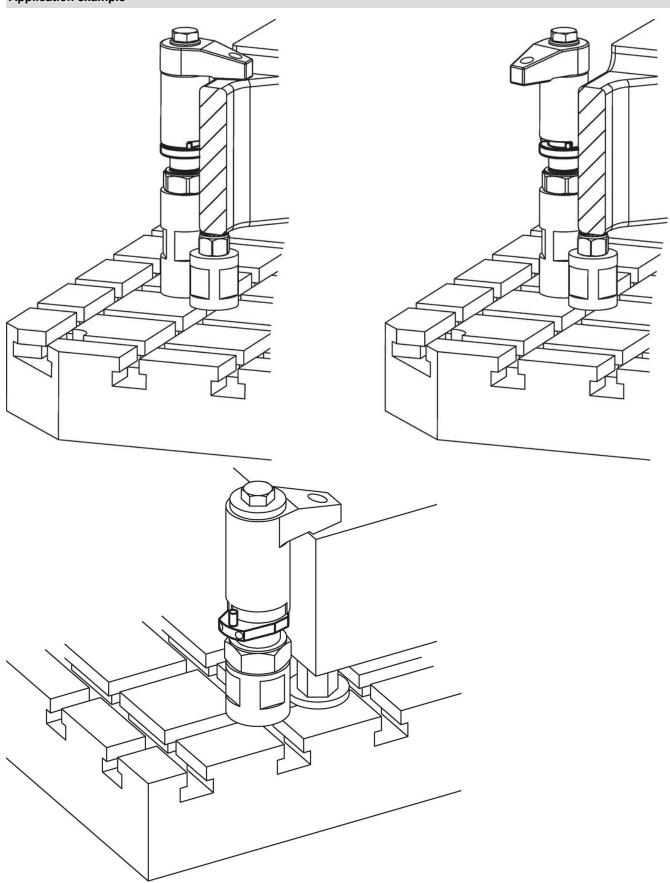

-----|----------------|------------|-------------------------|-----|------------|
| h <sub>1</sub>                             | h <sub>2</sub> | d <sub>1</sub> | d <sub>2</sub> | d <sub>3</sub> | e          |                         | _   |            |
| [mm]                                       |                |                |                |                |            |                         | [9] |            |
| for down-thrust clamps size 25 – picture 1 |                |                |                |                |            |                         |     |            |
| 6                                          | 10             | 2              | 16             | 25             | 22760.0040 | 23310.0027 - 23310.0029 | 14  | 23310.0345 |

### Application example



#### Compliance

#### **RoHS compliant**

Contains lead - compliant according to exceptions 6a / 6b / 6c.

Contains SVHC substances >0,1% w/w Contains lead - SVHC list [REACH] as of 23.01.2024.

#### **Contains Proposition 65 substances**

## 

Lead can cause cancer and reproductive harm from exposure https://www.P65Warnings.ca.gov/

#### Free from Conflict Minerals

This product does not contain any substances designated as "conflict minerals" such as tantalum, tin, gold or tungsten from the Democratic Republic of Congo or adjacent countries.