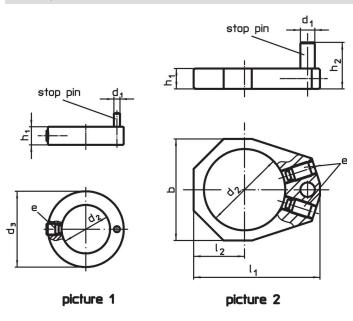

## **Drawing**

#### **Order information**

| Dimensions                                 |                |                |       |                |                |    |            | For down-thrust clamp  | I   | Art. No.   |
|--------------------------------------------|----------------|----------------|-------|----------------|----------------|----|------------|------------------------|-----|------------|
| h <sub>1</sub>                             | h <sub>2</sub> | d <sub>1</sub> | $d_2$ | l <sub>1</sub> | l <sub>2</sub> | b  | е          |                        |     |            |
| [mm]                                       |                |                |       |                |                |    |            | [g]                    |     |            |
| for down-thrust clamps size 60 – picture 2 |                |                |       |                |                |    |            |                        |     |            |
| 10                                         | 20             | 8              | 40    | 66.5           | 27.5           | 56 | 22760.0064 | 23310.0065, 23310.0067 | 151 | 23310.0360 |