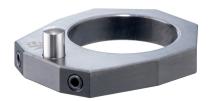

## **Product Description**

After aligning, the clamp positioning ring is fitted on the spindle with the effect, that repeated clamping is always exactly on the same point. The positioning ring is adjustable 360° on the down-thrust clamp. After mounting, the clamping claw can swing 110° to the left or right (only for the swiveling versions).

## **Assembly**

Before mounting the positioning ring, pull-off the clamping claw of down-thrust clamp.