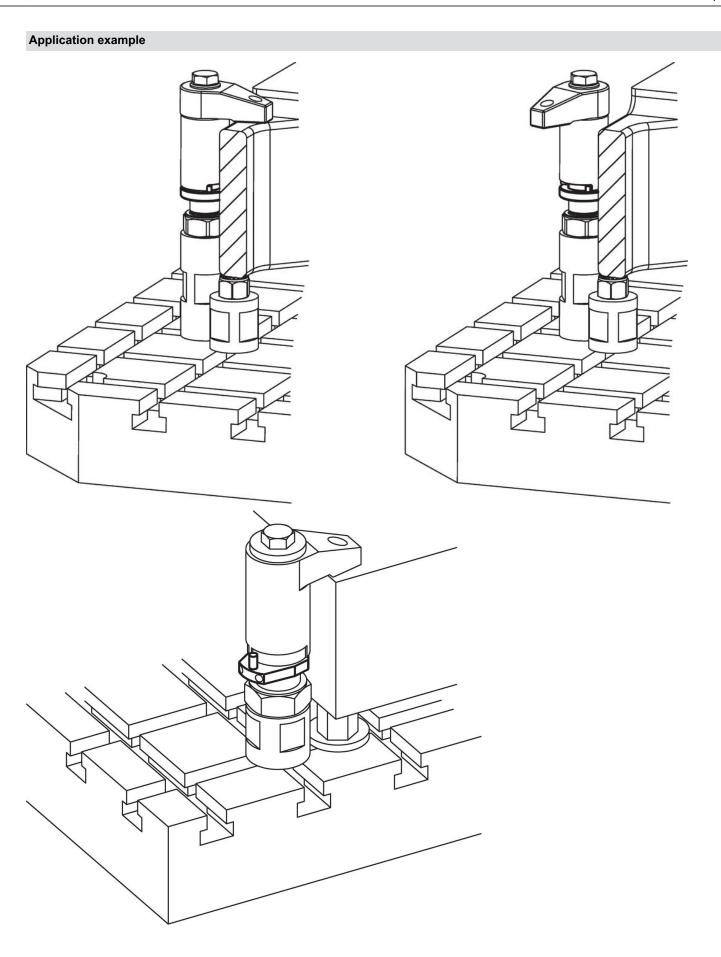

## **Product Description**

After aligning, the clamp positioning ring is fitted on the spindle with the effect, that repeated clamping is always exactly on the same point. The positioning ring is adjustable 360° on the down-thrust clamp. After mounting, the clamping claw can swing 110° to the left or right (only for the swiveling versions).

## **Assembly**

Before mounting the positioning ring, pull-off the clamping claw of down-thrust clamp.