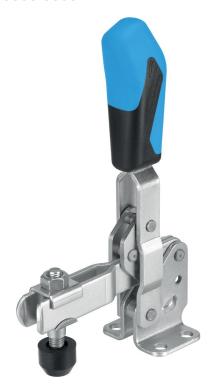

# **Vertical Toggle Clamps** • with horizontal base

23330.0003

# **Product Description**

Due to their favourable power to movement ratio and their easy action the toggle clamps are versatile applicable for a wide rang of uses.

These toggle clamps can be used in the metal working industry when drilling, welding, bending, grinding, testing and fitting as well as in the wood and plastic industry in glueing, drilling, cutting and milling jigs.

The "toggle" principle of the toggle clamp allows a large and quick opening of the clamp. If unclamped the workpieces are completely cleared for unimpeded removal. The large power transmission results maximum clamping force by low hand force. The clamps are self-arresting they remain locked, resisting the force produced when machining components.

The toggle clamps are manufactured from high quality components and are designed for continuous use.

A oil resistant ergonomic 2-component handle, with increased grip area with soft surface for high ease of use.