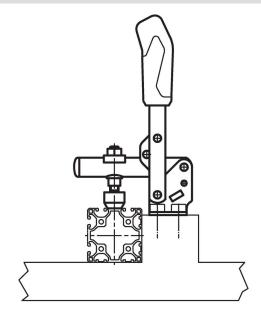

# **Application example**

 $<sup>^{1)}\</sup>mbox{ The opening angle of the handle can be changed to <math display="inline">60^{\circ}$  by pressing in a stop pin.