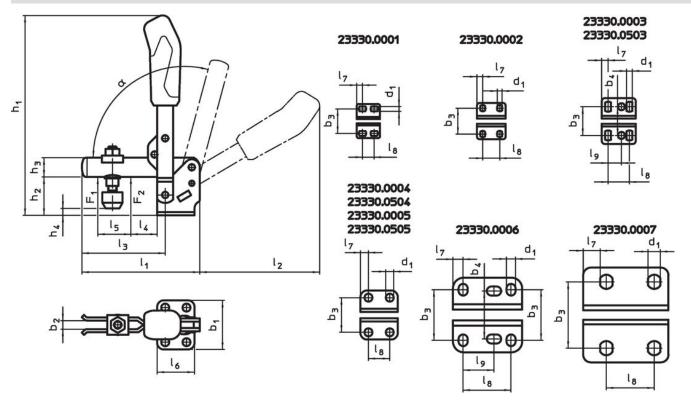

# **Drawing**

0.8 | 1.2 | 105° | -10 | 80 | 192 | 23330.0003

#### **Order information** Nomina Clamping Dimensions Holding Art. No. size force screw $h_3 \mid h_4 \mid h_4 \mid l_1 \mid l_2$ min. max $d_1 \mid b_1 \mid b_2 \mid$ min. max. [mm] [g] [mm] [kN] [°C] Steel

20

12.5

M6 x 35 | 5.5 | 43 | 6 | 23 - 31 | 27 | 129 | 23 | 12 | -3 | 4.5 | 78 | 80 | 52 | 11 | 25 | 32 | 6 |