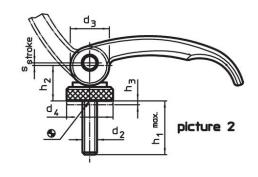

#### **Product Description**

For quick and easy clamping and releasing of workpieces. When using the "adjustable" design (picture 2) the lever position can be moved.

#### **Drawing**