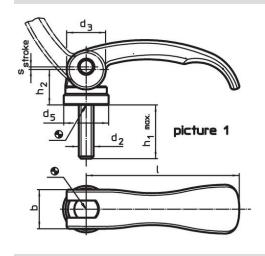

#### **Drawing**

#### **Order information**

| Dimensions by the state of the |                |                                          |                |                |                        |    | Stroke<br>s           |      | I   | Art. No.   |
|-------------------------------------------------------------------------------------------------------------------------------------------------------------------------------------------------------------------------------------------------------------------------------------------------------------------------------------------------------------------------------------------------------------------------------------------------------------------------------------------------------------------------------------------------------------------------------------------------------------------------------------------------------------------------------------------------------------------------------------------------------------------------------------------------------------------------------------------------------------------------------------------------------------------------------------------------------------------------------------------------------------------------------------------------------------------------------------------------------------------------------------------------------------------------------------------------------------------------------------------------------------------------------------------------------------------------------------------------------------------------------------------------------------------------------------------------------------------------------------------------------------------------------------------------------------------------------------------------------------------------------------------------------------------------------------------------------------------------------------------------------------------------------------------------------------------------------------------------------------------------------------------------------------------------------------------------------------------------------------------------------------------------------------------------------------------------------------------------------------------------------|----------------|------------------------------------------|----------------|----------------|------------------------|----|-----------------------|------|-----|------------|
| •                                                                                                                                                                                                                                                                                                                                                                                                                                                                                                                                                                                                                                                                                                                                                                                                                                                                                                                                                                                                                                                                                                                                                                                                                                                                                                                                                                                                                                                                                                                                                                                                                                                                                                                                                                                                                                                                                                                                                                                                                                                                                                                             | d <sub>2</sub> | h <sub>1</sub> max. in clamping position | d <sub>3</sub> | d <sub>5</sub> | h <sub>2</sub><br>max. | b  | at 90° lever position | max. |     |            |
| [mm]                                                                                                                                                                                                                                                                                                                                                                                                                                                                                                                                                                                                                                                                                                                                                                                                                                                                                                                                                                                                                                                                                                                                                                                                                                                                                                                                                                                                                                                                                                                                                                                                                                                                                                                                                                                                                                                                                                                                                                                                                                                                                                                          |                |                                          |                |                |                        |    | [mm]                  | [°C] | [g] |            |
| with screw – picture 1, Steel                                                                                                                                                                                                                                                                                                                                                                                                                                                                                                                                                                                                                                                                                                                                                                                                                                                                                                                                                                                                                                                                                                                                                                                                                                                                                                                                                                                                                                                                                                                                                                                                                                                                                                                                                                                                                                                                                                                                                                                                                                                                                                 |                |                                          |                |                |                        |    |                       |      |     |            |
| 82                                                                                                                                                                                                                                                                                                                                                                                                                                                                                                                                                                                                                                                                                                                                                                                                                                                                                                                                                                                                                                                                                                                                                                                                                                                                                                                                                                                                                                                                                                                                                                                                                                                                                                                                                                                                                                                                                                                                                                                                                                                                                                                            | M8             | 35                                       | 20             | 22.5           | 19.5                   | 20 | 1                     | 80   | 134 | 23390.0022 |