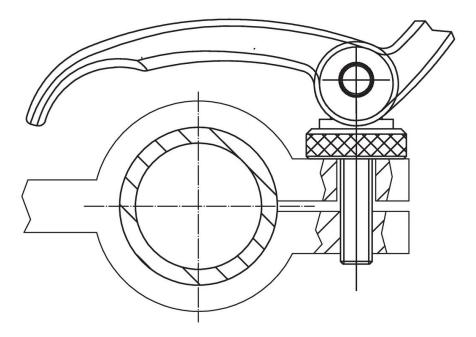

| M8             | 35                                       | 20             | 22.5           | 19.5                   | 20 | 1                     | 80   | 134 | 23390.0022 |



Halder France SAS www.halder.fr Page 1 of 2

## **Application example**



## Compliance

# RoHS compliant

Contains lead - compliant according to exceptions 6a / 6b / 6c.

#### Contains SVHC substances >0,1% w/w

Contains lead - SVHC list [REACH] as of 23.01.2024.

#### **Contains Proposition 65 substances**



Lead can cause cancer and reproductive harm from exposure https://www.P65Warnings.ca.gov/

Halder France SAS

#### **Free from Conflict Minerals**

This product does not contain any substances designated as "conflict minerals" such as tantalum, tin, gold or tungsten from the Democratic Republic of Congo or adjacent countries.



www.halder.fr Page 2 of 2

Published on: 4.2.2024