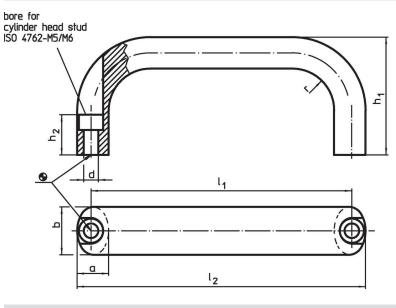

# **Drawing**

#### **Order information**

| Dimensions   |                         |                |    |     |                |                |    | For cylinder screw | I   | Art. No.   |
|--------------|-------------------------|----------------|----|-----|----------------|----------------|----|--------------------|-----|------------|
| b            | l <sub>1</sub><br>±0.25 | l <sub>2</sub> | а  | d   | h <sub>1</sub> | h <sub>2</sub> | r  |                    | _   |            |
| [mm]         |                         |                |    |     |                |                |    | [mm]               | [g] |            |
| Aluminium Al |                         |                |    |     |                |                |    |                    |     |            |
| 26           | 179                     | 193            | 17 | 6.4 | 57             | 17             | 17 | M6                 | 213 | 24300.0366 |