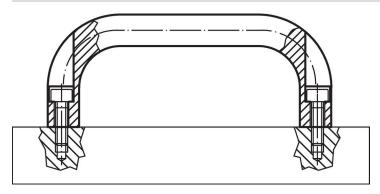

# **Application example**

#### **Assembly**

Mounting is done from the operating side by means of a cylinder screw.