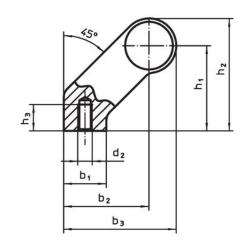

## **Drawing**

### **Order information**

| Dimensions     |                         |    |                |                |                       |                |                |                |            |                | I   | Art. No.   |
|----------------|-------------------------|----|----------------|----------------|-----------------------|----------------|----------------|----------------|------------|----------------|-----|------------|
| d <sub>1</sub> | l <sub>1</sub><br>±0.25 | а  | b <sub>1</sub> | b <sub>2</sub> | <b>b</b> <sub>3</sub> | d <sub>2</sub> | h <sub>1</sub> | h <sub>2</sub> | h₃<br>min. | l <sub>2</sub> | _   |            |
| [mm]           |                         |    |                |                |                       |                |                |                |            |                | [g] |            |
| silver         |                         |    |                |                |                       |                |                |                |            |                |     |            |
| 20             | 180                     | 12 | 24             | 42             | 54                    | M6             | 42             | 54             | 12         | 192            | 244 | 24321.0005 |