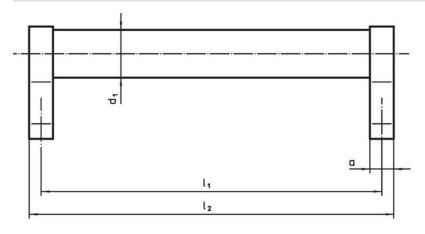

## **Drawing**

### **Order information**

| Dimensions     |                         |    |                |                |                       |                |                |                |            |                | I   | Art. No.   |
|----------------|-------------------------|----|----------------|----------------|-----------------------|----------------|----------------|----------------|------------|----------------|-----|------------|
| d <sub>1</sub> | l <sub>1</sub><br>±0.25 | а  | b <sub>1</sub> | b <sub>2</sub> | <b>b</b> <sub>3</sub> | d <sub>2</sub> | h <sub>1</sub> | h <sub>2</sub> | h₃<br>min. | l <sub>2</sub> | _   |            |
| [mm]           |                         |    |                |                |                       |                |                |                |            |                | [g] |            |
| silver         |                         |    |                |                |                       |                |                |                |            |                |     |            |
| 20             | 180                     | 12 | 24             | 42             | 54                    | M6             | 42             | 54             | 12         | 192            | 244 | 24321.0005 |