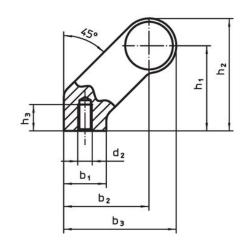

## **Drawing**

### **Order information**

| Dimensions     |                         |    |                       |                |                |                |                |                |            |                | I   | Art. No.   |
|----------------|-------------------------|----|-----------------------|----------------|----------------|----------------|----------------|----------------|------------|----------------|-----|------------|
| d <sub>1</sub> | l <sub>1</sub><br>±0.25 | а  | <b>b</b> <sub>1</sub> | b <sub>2</sub> | b <sub>3</sub> | d <sub>2</sub> | h <sub>1</sub> | h <sub>2</sub> | h₃<br>min. | l <sub>2</sub> |     |            |
| [mm]           |                         |    |                       |                |                |                |                |                |            |                | [g] |            |
| silver         |                         |    |                       |                |                |                |                |                |            |                |     |            |
| 20             | 250                     | 12 | 24                    | 42             | 54             | M6             | 42             | 54             | 12         | 262            | 265 | 24321.0015 |