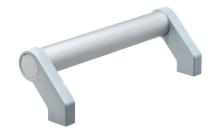

## **Product Description**

Tubular handles are used, for example, on machine doors.

These tubular handles made of aluminium are characterised by their ergonomic and robust construction and modern design. This version is equipped with angled handle legs (legs).

### Cap

Plastic, light grey

#### Handle

· Aluminium, anodised

### **Assembly**

Back mount handle.