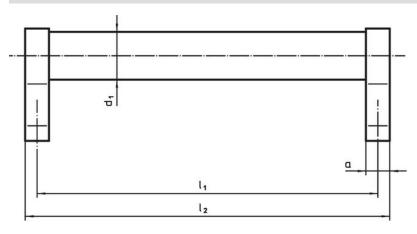

## **Drawing**

### **Order information**

| Dimensions     |                         |    |                       |                |                |                |                |                |            |                | I   | Art. No.   |
|----------------|-------------------------|----|-----------------------|----------------|----------------|----------------|----------------|----------------|------------|----------------|-----|------------|
| d <sub>1</sub> | l <sub>1</sub><br>±0.25 | а  | <b>b</b> <sub>1</sub> | b <sub>2</sub> | b <sub>3</sub> | d <sub>2</sub> | h <sub>1</sub> | h <sub>2</sub> | h₃<br>min. | l <sub>2</sub> |     |            |
| [mm]           |                         |    |                       |                |                |                |                |                |            |                | [g] |            |
| silver         |                         |    |                       |                |                |                |                |                |            |                |     |            |
| 20             | 250                     | 12 | 24                    | 42             | 54             | M6             | 42             | 54             | 12         | 262            | 265 | 24321.0015 |