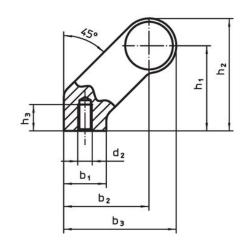

### **Drawing**

### **Order information**

| Dimensions     |                         |   |                |                |                       |                |                |                |            |                |     | Art. No. |
|----------------|-------------------------|---|----------------|----------------|-----------------------|----------------|----------------|----------------|------------|----------------|-----|----------|
| d <sub>1</sub> | l <sub>1</sub><br>±0.25 | a | b <sub>1</sub> | b <sub>2</sub> | <b>b</b> <sub>3</sub> | d <sub>2</sub> | h <sub>1</sub> | h <sub>2</sub> | h₃<br>min. | l <sub>2</sub> |     |          |
| [mm]           |                         |   |                |                |                       |                |                |                |            |                | [g] |          |
|                |                         |   |                |                |                       |                |                |                |            |                |     |          |
| silver         |                         |   |                |                |                       |                |                |                |            |                |     |          |