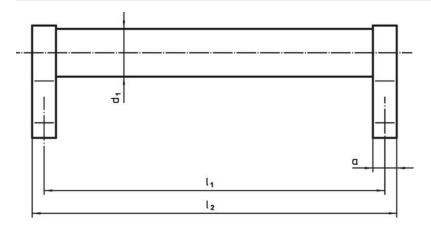

### **Drawing**

### **Order information**

| Dimensions     |                         |   |                |                |                       |                |                |                |            |                |     | Art. No. |
|----------------|-------------------------|---|----------------|----------------|-----------------------|----------------|----------------|----------------|------------|----------------|-----|----------|
| d <sub>1</sub> | l <sub>1</sub><br>±0.25 | a | b <sub>1</sub> | b <sub>2</sub> | <b>b</b> <sub>3</sub> | d <sub>2</sub> | h <sub>1</sub> | h <sub>2</sub> | h₃<br>min. | l <sub>2</sub> |     |          |
| [mm]           |                         |   |                |                |                       |                |                |                |            |                | [g] |          |
|                |                         |   |                |                |                       |                |                |                |            |                |     |          |
| silver         |                         |   |                |                |                       |                |                |                |            |                |     |          |